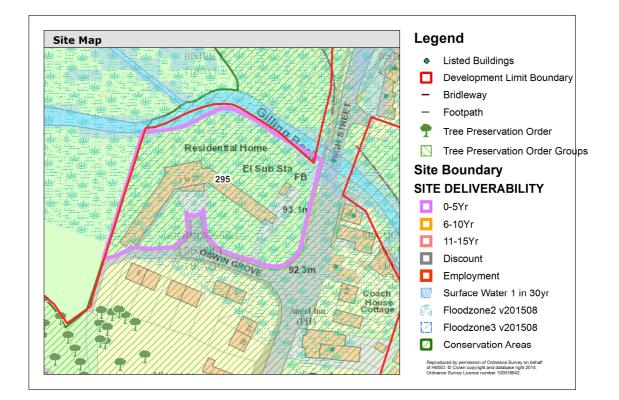

| Site Reference                                                                                                                                                                                 | 295                                                                                                                                                                                                                                                                                                                          |  |  |  |
|------------------------------------------------------------------------------------------------------------------------------------------------------------------------------------------------|------------------------------------------------------------------------------------------------------------------------------------------------------------------------------------------------------------------------------------------------------------------------------------------------------------------------------|--|--|--|
| Site Name & Location                                                                                                                                                                           | Oswin Grove, Gilling West, Richmond, N Yorks                                                                                                                                                                                                                                                                                 |  |  |  |
|                                                                                                                                                                                                |                                                                                                                                                                                                                                                                                                                              |  |  |  |
| Land Use & Planning History<br>(Existing Use, Adjacent Uses, Planning<br>History)                                                                                                              | Site of former Sheltered Housing building now<br>demolished. Planning permission for demolition of<br>building. Public Consultation and Pre-App<br>discussions held regarding affordable housing<br>development.<br>North – Gilling Beck & Farmland<br>East – High St & Housing<br>South – Bungalows<br>West – Grazing land. |  |  |  |
| Site Suitability - Policy<br>Restrictions & Site Features<br>(Topography, Ground Conditions, Flood<br>Risk, Heritage Assets, Archaeology,<br>Ecology & Biodiversity & Surrounding<br>Features) | Site is within existing development limits and is<br>previously used. Site is generally flat. Trees and<br>hedgerows at some boundaries. Gilling Beck runs<br>along northern boundary and most of site is located<br>in floodzone 3. Site is located within Gilling West<br>conservation area.                               |  |  |  |
| Site Suitability - Infrastructure &<br>Accessibility (Services, Constraints,<br>Access to and Visibility of Highway,<br>Public Rights of Way, Proximity to<br>Services)                        | Existing access on to High Street likely to be suitable. Services available on site.                                                                                                                                                                                                                                         |  |  |  |
| <b>Site Availability</b> (Ownership,<br>Timescales, Tenancies, Legal Matters)                                                                                                                  | Site is ownership of Council who are seeking to<br>bring site back in to use for affordable housing with<br>a housing association.                                                                                                                                                                                           |  |  |  |

| Site Achievability & Economic                | Abnormal Costs associated with development of                                                                                                                                                                                                                                      |  |  |  |  |
|----------------------------------------------|------------------------------------------------------------------------------------------------------------------------------------------------------------------------------------------------------------------------------------------------------------------------------------|--|--|--|--|
| Viability (Abnormal Costs, Additional        | this site will include mitigation of flooding and                                                                                                                                                                                                                                  |  |  |  |  |
| facility requirements, Developer             | demolition of existing buildings. Housing                                                                                                                                                                                                                                          |  |  |  |  |
| Interest, Negotiations, Build out rate,      | Association seeking to develop for affordable                                                                                                                                                                                                                                      |  |  |  |  |
| Predicted Supply)                            | homes. Planning application expected 2015.                                                                                                                                                                                                                                         |  |  |  |  |
| Overall Deliverability and<br>Developability | 0-5 Years6-10 Years11-15 YearsDiscountedImage: Second stress in the second stress is previously used and within existing<br>development limits. It is deliverable and<br>developable with a housing association seeking to<br>bring forward for affordable housing development<br> |  |  |  |  |