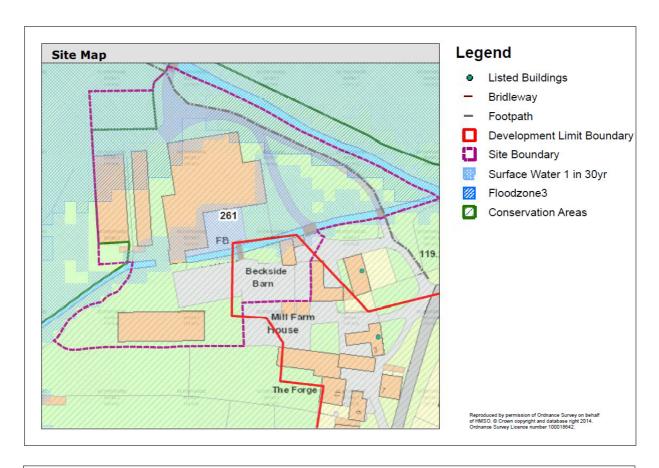

| Site Reference                                                                                                                                                                  | 261                                                                                                                                                                                                                                                                                                                                                                                                                           |
|---------------------------------------------------------------------------------------------------------------------------------------------------------------------------------|-------------------------------------------------------------------------------------------------------------------------------------------------------------------------------------------------------------------------------------------------------------------------------------------------------------------------------------------------------------------------------------------------------------------------------|
| Site Name & Location                                                                                                                                                            | Land at Mill Farm, Ravensworth, Richmond, N<br>Yorks                                                                                                                                                                                                                                                                                                                                                                          |
| Land Use & Planning History (Existing Use, Adjacent Uses, Planning History)                                                                                                     | Site currently contains agricultural buildings and associated land. No recent planning history.  North – Holme Beck & Grazing Land  East – Farmhouse & Gardens, Beck, Grazing Land  South – Housing & Gardens, Grazing paddock,  West – Grazing farmland.                                                                                                                                                                     |
| Site Suitability - Policy Restrictions & Site Features (Topography, Ground Conditions, Flood Risk, Heritage Assets, Archaeology, Ecology & Biodiversity & Surrounding Features) | Site is partly within and adjacent to existing development limit (CP4). Site is generally flat. Trees and hedgerows at some boundaries. Holme Beck runs along northern boundary and stream crosses site to join beck at north east corner. Northern part of site located in floodzone 3 and centre of site is identified at risk of surface water flooding (1 in 30yr). Site is located within Ravensworth conservation area. |
| Site Suitability - Infrastructure & Accessibility (Services, Constraints, Access to and Visibility of Highway, Public Rights of Way, Proximity to Services)                     | Existing access on to Waitlands Lane likely to be suitable subject to appropriate enhancement to achieve adoptable standard. Services likely to be available on site and from neighbouring housing and road. Public footpath runs through northern part of site along existing track.                                                                                                                                         |
| Site Availability (Ownership,<br>Timescales, Tenancies, Legal Matters)                                                                                                          | Site is ownership of landowner who is making available for development.                                                                                                                                                                                                                                                                                                                                                       |
| Site Achievability & Economic<br>Viability (Abnormal Costs, Additional<br>facility requirements, Developer<br>Interest, Negotiations, Build out rate,<br>Predicted Supply)      | Abnormal Costs associated with development of this site will include mitigation of flooding and demolition of existing buildings. No known developer interest in this site.                                                                                                                                                                                                                                                   |

| Overall Deliverability and Developability | 0-5 Years                                                                    | 6-10 Years                                                                                                                                                                                                                                                                                                                                                                                                                                                                                                                                                                                                                                                                                                                                                                                                                                                                                                                                                                                                                                                                                                                                                                                                                                                                                                                                                                                                                                                                                                                                                                                                                                                                                                                                                                                                                                                                                                                                                                                                                                                                                                                     | 11-15 Years                                                                                                                                                                                                                                                                                                                                                                                                                                                                                                                                                                                                                                                                                                                                                                                                                                                                                                                                                                                                                                                                                                                                                                                                                                                                                                                                                                                                                                                                                                                                                                                                                                                                                                                                                                                                                                                                                                                                                                                                                                                                                                                    | Discounted                                                 |
|-------------------------------------------|------------------------------------------------------------------------------|--------------------------------------------------------------------------------------------------------------------------------------------------------------------------------------------------------------------------------------------------------------------------------------------------------------------------------------------------------------------------------------------------------------------------------------------------------------------------------------------------------------------------------------------------------------------------------------------------------------------------------------------------------------------------------------------------------------------------------------------------------------------------------------------------------------------------------------------------------------------------------------------------------------------------------------------------------------------------------------------------------------------------------------------------------------------------------------------------------------------------------------------------------------------------------------------------------------------------------------------------------------------------------------------------------------------------------------------------------------------------------------------------------------------------------------------------------------------------------------------------------------------------------------------------------------------------------------------------------------------------------------------------------------------------------------------------------------------------------------------------------------------------------------------------------------------------------------------------------------------------------------------------------------------------------------------------------------------------------------------------------------------------------------------------------------------------------------------------------------------------------|--------------------------------------------------------------------------------------------------------------------------------------------------------------------------------------------------------------------------------------------------------------------------------------------------------------------------------------------------------------------------------------------------------------------------------------------------------------------------------------------------------------------------------------------------------------------------------------------------------------------------------------------------------------------------------------------------------------------------------------------------------------------------------------------------------------------------------------------------------------------------------------------------------------------------------------------------------------------------------------------------------------------------------------------------------------------------------------------------------------------------------------------------------------------------------------------------------------------------------------------------------------------------------------------------------------------------------------------------------------------------------------------------------------------------------------------------------------------------------------------------------------------------------------------------------------------------------------------------------------------------------------------------------------------------------------------------------------------------------------------------------------------------------------------------------------------------------------------------------------------------------------------------------------------------------------------------------------------------------------------------------------------------------------------------------------------------------------------------------------------------------|------------------------------------------------------------|
|                                           | developmer<br>agricultural l<br>located outs<br>developable<br>flooding; acl | nt limits (CP4) buildings. The side of floodzo subject to make the subject to make the subject to the subject t | acent to existing and contains are southern parted and 3 is likely to itigation of surful an appropriate ocation in the contact and a surful and a s | a number of<br>of the site<br>o be<br>ace water<br>access; |