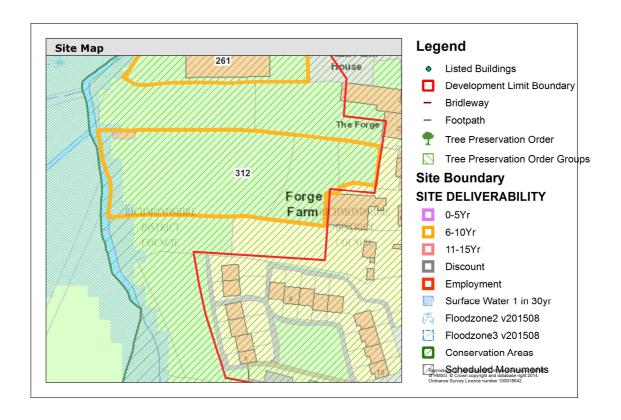

| Site Reference                                                                                                                                                                  | 312                                                                                                                                                                                                                                                                                                |  |  |
|---------------------------------------------------------------------------------------------------------------------------------------------------------------------------------|----------------------------------------------------------------------------------------------------------------------------------------------------------------------------------------------------------------------------------------------------------------------------------------------------|--|--|
| Site Name & Location                                                                                                                                                            | Land to rear of Forge Farm, Ravensworth, Richmond, N Yorks                                                                                                                                                                                                                                         |  |  |
| Land Use & Planning History (Existing Use, Adjacent Uses, Planning History)                                                                                                     | Site currently grazing paddocks. No recent planning history. Pre-App discussions have taken place. North –Grazing Land East – House & Gardens, Agricultural building South – Grazing land West – Stream & Grazing farmland                                                                         |  |  |
| Site Suitability - Policy Restrictions & Site Features (Topography, Ground Conditions, Flood Risk, Heritage Assets, Archaeology, Ecology & Biodiversity & Surrounding Features) | Site is adjacent to existing development limit (CP4). Site is generally flat. Trees and hedgerows at some boundaries. Stream runs along western boundary and small part of this is identified at risk of surface water flooding (1 in 30yr). Site is located within Ravensworth conservation area. |  |  |
| Site Suitability - Infrastructure & Accessibility (Services, Constraints, Access to and Visibility of Highway, Public Rights of Way, Proximity to Services)                     | Suitable access on to adopted highway likely to be achievable subject to ability to provide visibility splays. Services likely to be available from neighbouring housing and road.                                                                                                                 |  |  |
| Site Availability (Ownership,<br>Timescales, Tenancies, Legal Matters)                                                                                                          | Site is ownership of landowner who is making available and seeking to bring forward for development.                                                                                                                                                                                               |  |  |
| Site Achievability & Economic<br>Viability (Abnormal Costs, Additional<br>facility requirements, Developer<br>Interest, Negotiations, Build out rate,<br>Predicted Supply)      | No significant abnormal costs likely to be associated with the development of this site. Preapp discussions have taken place and planning application anticipated.                                                                                                                                 |  |  |

| Overall Deliverability and Developability | 0-5 Years                                     | 6-10 Years                     | 11-15 Years                                                                   | Discounted              |
|-------------------------------------------|-----------------------------------------------|--------------------------------|-------------------------------------------------------------------------------|-------------------------|
|                                           | (CP4) and is<br>an appropria<br>flooding; and | s developable<br>ate access; m | isting developressible subject to ach<br>itigation of sur<br>nsideration of i | lievement of face water |