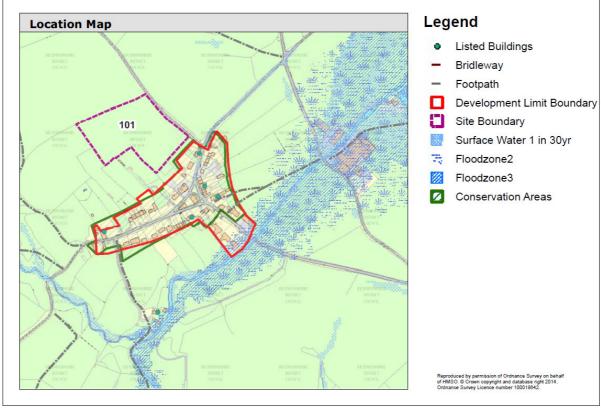

| Site Reference                                                                                                                                                                  | 101                                              |
|---------------------------------------------------------------------------------------------------------------------------------------------------------------------------------|--------------------------------------------------|
| Site Name & Location                                                                                                                                                            | Land at High Lane, Dalton, Richmond, North Yorks |
| Land Use & Planning History (Existing Use, Adjacent Uses, Planning History)                                                                                                     |                                                  |
| Site Suitability - Policy Restrictions & Site Features (Topography, Ground Conditions, Flood Risk, Heritage Assets, Archaeology, Ecology & Biodiversity & Surrounding Features) |                                                  |
| Site Suitability - Infrastructure & Accessibility (Services, Constraints, Access to and Visibility of Highway, Public Rights of Way, Proximity to Services)                     |                                                  |
| Site Availability (Ownership,<br>Timescales, Tenancies, Legal Matters)                                                                                                          |                                                  |
| Site Achievability & Economic<br>Viability (Abnormal Costs, Additional<br>facility requirements, Developer<br>Interest, Negotiations, Build out rate,<br>Predicted Supply)      |                                                  |

| Overall Deliverability and Developability | 0-5 Years                                    | 6-10 Years                                                       | 11-15 Years                                                               | Discounted 🖂                          |
|-------------------------------------------|----------------------------------------------|------------------------------------------------------------------|---------------------------------------------------------------------------|---------------------------------------|
|                                           | as it is locat<br>existing dev<br>correspond | ed outside of<br>elopment limi<br>to existing se<br>in excess of | r inclusion in the and is not adjate the (CP4) and do the the anticipated | cent to the<br>es not<br>This site is |