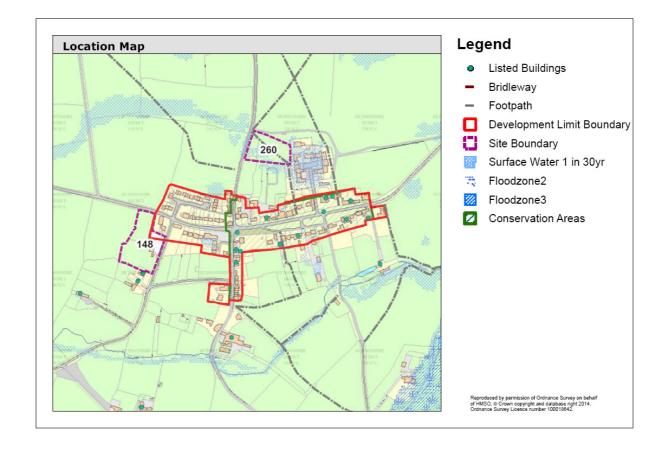

| Site Reference                                                                                                                                                                  | 148                                                                                                                                                                                                                                                                                                                                                    |  |  |
|---------------------------------------------------------------------------------------------------------------------------------------------------------------------------------|--------------------------------------------------------------------------------------------------------------------------------------------------------------------------------------------------------------------------------------------------------------------------------------------------------------------------------------------------------|--|--|
| Site Name & Location                                                                                                                                                            | Land to West of Moor Lane, Newsham, Richmond N Yorks                                                                                                                                                                                                                                                                                                   |  |  |
| Land Use & Planning History (Existing Use, Adjacent Uses, Planning History)                                                                                                     | Site currently grazing paddocks and associated sheds. Outline application (15/00160/OUT) for 4 dwellings refused due to no affordable housing provision. New outline application submitted (15/00767/OUT) and under consideration. North –Grazing Land (adjoining site) East – Moor Lane South – House & Gardens, Grazing land West – Grazing farmland |  |  |
| Site Suitability - Policy Restrictions & Site Features (Topography, Ground Conditions, Flood Risk, Heritage Assets, Archaeology, Ecology & Biodiversity & Surrounding Features) | Site is adjacent to existing development limit (CP4). Site is generally flat. Trees and hedgerows at boundaries.                                                                                                                                                                                                                                       |  |  |
| Site Suitability - Infrastructure & Accessibility (Services, Constraints, Access to and Visibility of Highway, Public Rights of Way, Proximity to Services)                     | Suitable access on to adopted highway likely to be achievable. Services available from neighbouring housing and road.                                                                                                                                                                                                                                  |  |  |
| Site Availability (Ownership,<br>Timescales, Tenancies, Legal Matters)                                                                                                          | Site is ownership of landowner who bringing forward for development.                                                                                                                                                                                                                                                                                   |  |  |

| Site Achievability & Economic<br>Viability (Abnormal Costs, Additional<br>facility requirements, Developer<br>Interest, Negotiations, Build out rate,<br>Predicted Supply) | No significant abnormal costs likely to be associated with the development of this site. Site owner seeking permission to develop. |   |                                   |  |
|----------------------------------------------------------------------------------------------------------------------------------------------------------------------------|------------------------------------------------------------------------------------------------------------------------------------|---|-----------------------------------|--|
| Overall Deliverability and Developability                                                                                                                                  | (CP4) and is                                                                                                                       | • | cisting developi<br>and developab |  |

| Site Reference                                                                | 260                                           |
|-------------------------------------------------------------------------------|-----------------------------------------------|
| Site Name & Location                                                          | Land at Mayfields, Newsham, Richmond, N Yorks |
|                                                                               |                                               |
|                                                                               |                                               |
| Land Use & Planning History                                                   |                                               |
| (Existing Use, Adjacent Uses, Planning History)                               |                                               |
|                                                                               |                                               |
|                                                                               |                                               |
| Site Suitability - Policy                                                     |                                               |
| Restrictions & Site Features (Topography, Ground Conditions, Flood            |                                               |
| Risk, Heritage Assets, Archaeology, Ecology & Biodiversity & Surrounding      |                                               |
| Features)                                                                     |                                               |
|                                                                               |                                               |
| Site Suitability - Infrastructure &                                           |                                               |
| Accessibility (Services, Constraints, Access to and Visibility of Highway,    |                                               |
| Public Rights of Way, Proximity to Services)                                  |                                               |
|                                                                               |                                               |
| Site Availability (Ownership,                                                 |                                               |
| Timescales, Tenancies, Legal Matters)                                         |                                               |
|                                                                               |                                               |
|                                                                               |                                               |
| Site Achievability & Economic                                                 |                                               |
| <b>Viability</b> (Abnormal Costs, Additional facility requirements, Developer |                                               |
| Interest, Negotiations, Build out rate, Predicted Supply)                     |                                               |
|                                                                               |                                               |
|                                                                               |                                               |

| Overall Deliverability and Developability | 0-5 Years                                                     | 6-10 Years                                                | 11-15 Years                                                                         | Discounted                                    |
|-------------------------------------------|---------------------------------------------------------------|-----------------------------------------------------------|-------------------------------------------------------------------------------------|-----------------------------------------------|
|                                           | as it is remo<br>limits of the<br>Dyson Lane<br>significant u | ved from the village. Also a is constraine pgrading (i.e. | existing developments  access to this set and would repassing place of developments | opment<br>site along<br>equire<br>s) which is |