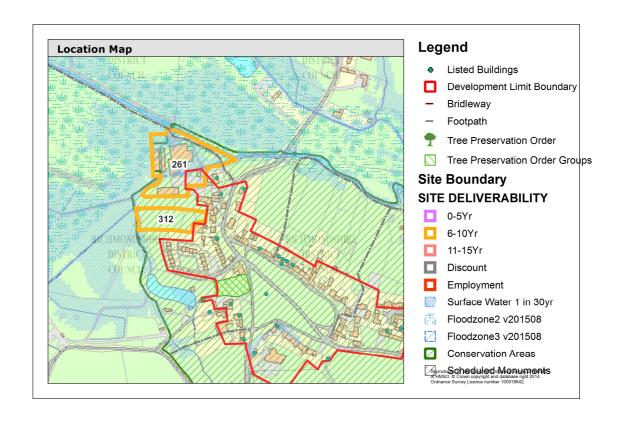

| Site Reference                                                                                                                                                                  | 261                                                                                                                                                                                                                                                                                                                                                                                                                           |
|---------------------------------------------------------------------------------------------------------------------------------------------------------------------------------|-------------------------------------------------------------------------------------------------------------------------------------------------------------------------------------------------------------------------------------------------------------------------------------------------------------------------------------------------------------------------------------------------------------------------------|
| Site Name & Location                                                                                                                                                            | Land at Mill Farm, Ravensworth, Richmond, N<br>Yorks                                                                                                                                                                                                                                                                                                                                                                          |
| Land Use & Planning History (Existing Use, Adjacent Uses, Planning History)                                                                                                     | Site currently contains agricultural buildings and associated land. No recent planning history.  North – Holme Beck & Grazing Land  East – Farmhouse & Gardens, Beck, Grazing Land  South – Housing & Gardens, Grazing paddock,  West – Grazing farmland.                                                                                                                                                                     |
| Site Suitability - Policy Restrictions & Site Features (Topography, Ground Conditions, Flood Risk, Heritage Assets, Archaeology, Ecology & Biodiversity & Surrounding Features) | Site is partly within and adjacent to existing development limit (CP4). Site is generally flat. Trees and hedgerows at some boundaries. Holme Beck runs along northern boundary and stream crosses site to join beck at north east corner. Northern part of site located in floodzone 3 and centre of site is identified at risk of surface water flooding (1 in 30yr). Site is located within Ravensworth conservation area. |
| Site Suitability - Infrastructure & Accessibility (Services, Constraints, Access to and Visibility of Highway, Public Rights of Way, Proximity to Services)                     | Existing access on to Waitlands Lane likely to be suitable subject to appropriate enhancement to achieve adoptable standard. Services likely to be available on site and from neighbouring housing and road. Public footpath runs through northern part of site along existing track.                                                                                                                                         |
| Site Availability (Ownership,<br>Timescales, Tenancies, Legal Matters)                                                                                                          | Site is ownership of landowner who is making available for development.                                                                                                                                                                                                                                                                                                                                                       |
| Site Achievability & Economic<br>Viability (Abnormal Costs, Additional<br>facility requirements, Developer<br>Interest, Negotiations, Build out rate,<br>Predicted Supply)      | Abnormal Costs associated with development of this site will include mitigation of flooding and demolition of existing buildings. No known developer interest in this site.                                                                                                                                                                                                                                                   |

| Overall Deliverability and Developability | 0-5 Years                                                                    | 6-10 Years                                                                                                                                                                                                                                                                                                                                                                                                                                                                                                                                                                                                                                                                                                                                                                                                                                                                                                                                                                                                                                                                                                                                                                                                                                                                                                                                                                                                                                                                                                                                                                                                                                                                                                                                                                                                                                                                                                                                                                                                                                                                                                                     | 11-15 Years                                                                                                                                                                                                                                                                                                                                                                                                                                                                                                                                                                                                                                                                                                                                                                                                                                                                                                                                                                                                                                                                                                                                                                                                                                                                                                                                                                                                                                                                                                                                                                                                                                                                                                                                                                                                                                                                                                                                                                                                                                                                                                                    | Discounted                                                 |
|-------------------------------------------|------------------------------------------------------------------------------|--------------------------------------------------------------------------------------------------------------------------------------------------------------------------------------------------------------------------------------------------------------------------------------------------------------------------------------------------------------------------------------------------------------------------------------------------------------------------------------------------------------------------------------------------------------------------------------------------------------------------------------------------------------------------------------------------------------------------------------------------------------------------------------------------------------------------------------------------------------------------------------------------------------------------------------------------------------------------------------------------------------------------------------------------------------------------------------------------------------------------------------------------------------------------------------------------------------------------------------------------------------------------------------------------------------------------------------------------------------------------------------------------------------------------------------------------------------------------------------------------------------------------------------------------------------------------------------------------------------------------------------------------------------------------------------------------------------------------------------------------------------------------------------------------------------------------------------------------------------------------------------------------------------------------------------------------------------------------------------------------------------------------------------------------------------------------------------------------------------------------------|--------------------------------------------------------------------------------------------------------------------------------------------------------------------------------------------------------------------------------------------------------------------------------------------------------------------------------------------------------------------------------------------------------------------------------------------------------------------------------------------------------------------------------------------------------------------------------------------------------------------------------------------------------------------------------------------------------------------------------------------------------------------------------------------------------------------------------------------------------------------------------------------------------------------------------------------------------------------------------------------------------------------------------------------------------------------------------------------------------------------------------------------------------------------------------------------------------------------------------------------------------------------------------------------------------------------------------------------------------------------------------------------------------------------------------------------------------------------------------------------------------------------------------------------------------------------------------------------------------------------------------------------------------------------------------------------------------------------------------------------------------------------------------------------------------------------------------------------------------------------------------------------------------------------------------------------------------------------------------------------------------------------------------------------------------------------------------------------------------------------------------|------------------------------------------------------------|
|                                           | developmer<br>agricultural l<br>located outs<br>developable<br>flooding; acl | nt limits (CP4) buildings. The side of floodzo subject to make the subject to make the subject to the subject t | acent to existing and contains are southern parted and 3 is likely to itigation of surful an appropriate ocation in the contact and a surful and a s | a number of<br>of the site<br>o be<br>ace water<br>access; |

| Site Reference                                                                                                                                                                  | 312                                                                                                                                                                                                                                                                                                |  |  |
|---------------------------------------------------------------------------------------------------------------------------------------------------------------------------------|----------------------------------------------------------------------------------------------------------------------------------------------------------------------------------------------------------------------------------------------------------------------------------------------------|--|--|
| Site Name & Location                                                                                                                                                            | Land to rear of Forge Farm, Ravensworth, Richmond, N Yorks                                                                                                                                                                                                                                         |  |  |
| Land Use & Planning History (Existing Use, Adjacent Uses, Planning History)                                                                                                     | Site currently grazing paddocks. No recent planning history. Pre-App discussions have taken place. North –Grazing Land East – House & Gardens, Agricultural building South – Grazing land West – Stream & Grazing farmland                                                                         |  |  |
| Site Suitability - Policy Restrictions & Site Features (Topography, Ground Conditions, Flood Risk, Heritage Assets, Archaeology, Ecology & Biodiversity & Surrounding Features) | Site is adjacent to existing development limit (CP4). Site is generally flat. Trees and hedgerows at some boundaries. Stream runs along western boundary and small part of this is identified at risk of surface water flooding (1 in 30yr). Site is located within Ravensworth conservation area. |  |  |
| Site Suitability - Infrastructure & Accessibility (Services, Constraints, Access to and Visibility of Highway, Public Rights of Way, Proximity to Services)                     | Suitable access on to adopted highway likely to be achievable subject to ability to provide visibility splays. Services likely to be available from neighbouring housing and road.                                                                                                                 |  |  |
| Site Availability (Ownership,<br>Timescales, Tenancies, Legal Matters)                                                                                                          | Site is ownership of landowner who is making available and seeking to bring forward for development.                                                                                                                                                                                               |  |  |
| Site Achievability & Economic<br>Viability (Abnormal Costs, Additional<br>facility requirements, Developer<br>Interest, Negotiations, Build out rate,<br>Predicted Supply)      | No significant abnormal costs likely to be associated with the development of this site. Preapp discussions have taken place and planning application anticipated.                                                                                                                                 |  |  |

| Overall Deliverability and Developability | 0-5 Years                                     | 6-10 Years                     | 11-15 Years                                                                   | Discounted              |
|-------------------------------------------|-----------------------------------------------|--------------------------------|-------------------------------------------------------------------------------|-------------------------|
|                                           | (CP4) and is<br>an appropria<br>flooding; and | s developable<br>ate access; m | isting developressible subject to ach<br>itigation of sur<br>nsideration of i | lievement of face water |