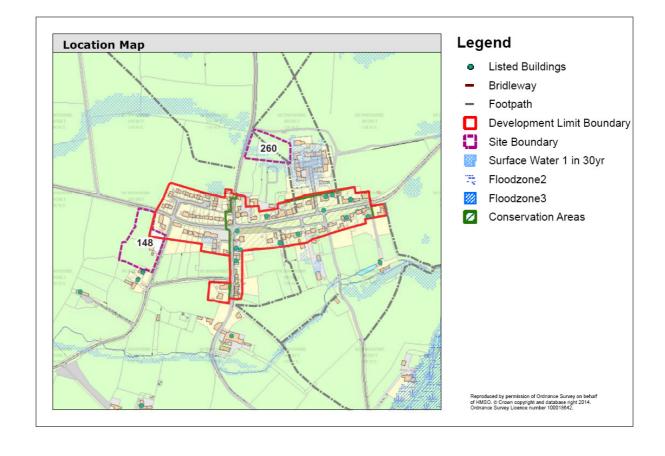

| Site Reference                                                                                                                                                                  | 148                                                                                                                                                                                                                                                                                                                                                    |  |  |
|---------------------------------------------------------------------------------------------------------------------------------------------------------------------------------|--------------------------------------------------------------------------------------------------------------------------------------------------------------------------------------------------------------------------------------------------------------------------------------------------------------------------------------------------------|--|--|
| Site Name & Location                                                                                                                                                            | Land to West of Moor Lane, Newsham, Richmond N Yorks                                                                                                                                                                                                                                                                                                   |  |  |
| Land Use & Planning History (Existing Use, Adjacent Uses, Planning History)                                                                                                     | Site currently grazing paddocks and associated sheds. Outline application (15/00160/OUT) for 4 dwellings refused due to no affordable housing provision. New outline application submitted (15/00767/OUT) and under consideration. North –Grazing Land (adjoining site) East – Moor Lane South – House & Gardens, Grazing land West – Grazing farmland |  |  |
| Site Suitability - Policy Restrictions & Site Features (Topography, Ground Conditions, Flood Risk, Heritage Assets, Archaeology, Ecology & Biodiversity & Surrounding Features) | Site is adjacent to existing development limit (CP4). Site is generally flat. Trees and hedgerows at boundaries.                                                                                                                                                                                                                                       |  |  |
| Site Suitability - Infrastructure & Accessibility (Services, Constraints, Access to and Visibility of Highway, Public Rights of Way, Proximity to Services)                     | Suitable access on to adopted highway likely to be achievable. Services available from neighbouring housing and road.                                                                                                                                                                                                                                  |  |  |
| Site Availability (Ownership,<br>Timescales, Tenancies, Legal Matters)                                                                                                          | Site is ownership of landowner who bringing forward for development.                                                                                                                                                                                                                                                                                   |  |  |

| Site Achievability & Economic<br>Viability (Abnormal Costs, Additional<br>facility requirements, Developer<br>Interest, Negotiations, Build out rate,<br>Predicted Supply) | No significant abnormal costs likely to be associated with the development of this site. Site owner seeking permission to develop. |   |                                   |  |
|----------------------------------------------------------------------------------------------------------------------------------------------------------------------------|------------------------------------------------------------------------------------------------------------------------------------|---|-----------------------------------|--|
| Overall Deliverability and Developability                                                                                                                                  | (CP4) and is                                                                                                                       | • | cisting developi<br>and developab |  |

| Site Reference                                                                | 260                                           |
|-------------------------------------------------------------------------------|-----------------------------------------------|
| Site Name & Location                                                          | Land at Mayfields, Newsham, Richmond, N Yorks |
|                                                                               |                                               |
|                                                                               |                                               |
| Land Use & Planning History                                                   |                                               |
| (Existing Use, Adjacent Uses, Planning History)                               |                                               |
|                                                                               |                                               |
|                                                                               |                                               |
| Site Suitability - Policy                                                     |                                               |
| Restrictions & Site Features (Topography, Ground Conditions, Flood            |                                               |
| Risk, Heritage Assets, Archaeology, Ecology & Biodiversity & Surrounding      |                                               |
| Features)                                                                     |                                               |
|                                                                               |                                               |
| Site Suitability - Infrastructure &                                           |                                               |
| Accessibility (Services, Constraints, Access to and Visibility of Highway,    |                                               |
| Public Rights of Way, Proximity to Services)                                  |                                               |
|                                                                               |                                               |
| Site Availability (Ownership,                                                 |                                               |
| Timescales, Tenancies, Legal Matters)                                         |                                               |
|                                                                               |                                               |
|                                                                               |                                               |
| Site Achievability & Economic                                                 |                                               |
| <b>Viability</b> (Abnormal Costs, Additional facility requirements, Developer |                                               |
| Interest, Negotiations, Build out rate, Predicted Supply)                     |                                               |
|                                                                               |                                               |
|                                                                               |                                               |

| Overall Deliverability and Developability | 0-5 Years                                                     | 6-10 Years                                                | 11-15 Years                                                                         | Discounted                                    |
|-------------------------------------------|---------------------------------------------------------------|-----------------------------------------------------------|-------------------------------------------------------------------------------------|-----------------------------------------------|
|                                           | as it is remo<br>limits of the<br>Dyson Lane<br>significant u | ved from the village. Also a is constraine pgrading (i.e. | existing developments  access to this set and would repassing place of developments | opment<br>site along<br>equire<br>s) which is |