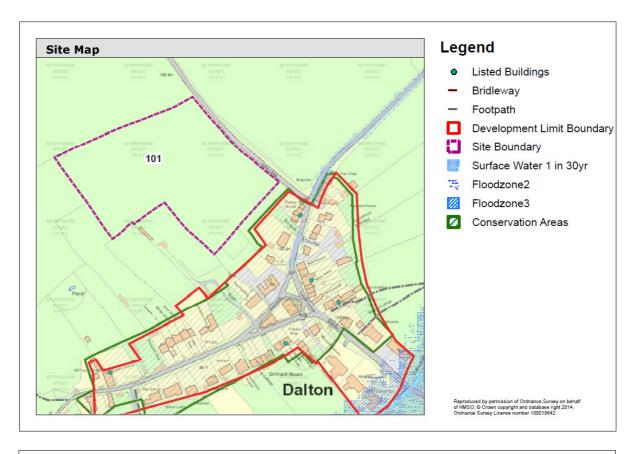

| Site Reference                                                                                                                                                                  | 101                                              |
|---------------------------------------------------------------------------------------------------------------------------------------------------------------------------------|--------------------------------------------------|
| Site Name & Location                                                                                                                                                            | Land at High Lane, Dalton, Richmond, North Yorks |
| Land Use & Planning History (Existing Use, Adjacent Uses, Planning History)                                                                                                     |                                                  |
| Site Suitability - Policy Restrictions & Site Features (Topography, Ground Conditions, Flood Risk, Heritage Assets, Archaeology, Ecology & Biodiversity & Surrounding Features) |                                                  |
| Site Suitability - Infrastructure & Accessibility (Services, Constraints, Access to and Visibility of Highway, Public Rights of Way, Proximity to Services)                     |                                                  |
| Site Availability (Ownership,<br>Timescales, Tenancies, Legal Matters)                                                                                                          |                                                  |
| Site Achievability & Economic<br>Viability (Abnormal Costs, Additional<br>facility requirements, Developer<br>Interest, Negotiations, Build out rate,<br>Predicted Supply)      |                                                  |

| Overall Deliverability and Developability | 0-5 Years                                    | 6-10 Years                                                       | 11-15 Years                                                               | Discounted 🖂                          |
|-------------------------------------------|----------------------------------------------|------------------------------------------------------------------|---------------------------------------------------------------------------|---------------------------------------|
|                                           | as it is locat<br>existing dev<br>correspond | ed outside of<br>elopment limi<br>to existing se<br>in excess of | r inclusion in the and is not adjate the (CP4) and do the the anticipated | cent to the<br>es not<br>This site is |