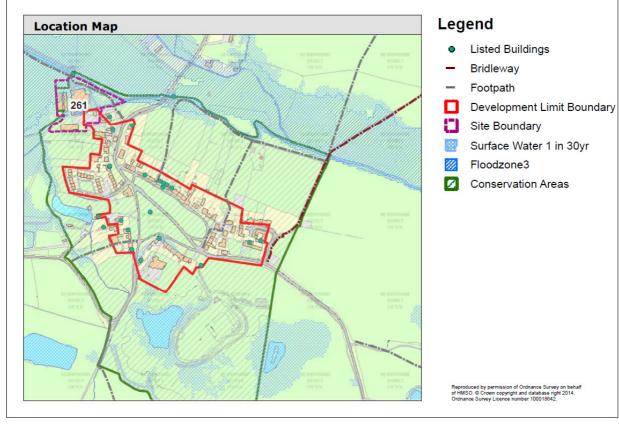

| Site Reference                                                                                                                                                                  | 261                                                                                                                                                                                                                                                                                                                                                                                                                           |
|---------------------------------------------------------------------------------------------------------------------------------------------------------------------------------|-------------------------------------------------------------------------------------------------------------------------------------------------------------------------------------------------------------------------------------------------------------------------------------------------------------------------------------------------------------------------------------------------------------------------------|
| Site Name & Location                                                                                                                                                            | Land at Mill Farm, Ravensworth, Richmond, N<br>Yorks                                                                                                                                                                                                                                                                                                                                                                          |
| Land Use & Planning History (Existing Use, Adjacent Uses, Planning History)                                                                                                     | Site currently contains agricultural buildings and associated land. No recent planning history.  North – Holme Beck & Grazing Land  East – Farmhouse & Gardens, Beck, Grazing Land  South – Housing & Gardens, Grazing paddock,  West – Grazing farmland.                                                                                                                                                                     |
| Site Suitability - Policy Restrictions & Site Features (Topography, Ground Conditions, Flood Risk, Heritage Assets, Archaeology, Ecology & Biodiversity & Surrounding Features) | Site is partly within and adjacent to existing development limit (CP4). Site is generally flat. Trees and hedgerows at some boundaries. Holme Beck runs along northern boundary and stream crosses site to join beck at north east corner. Northern part of site located in floodzone 3 and centre of site is identified at risk of surface water flooding (1 in 30yr). Site is located within Ravensworth conservation area. |
| Site Suitability - Infrastructure & Accessibility (Services, Constraints, Access to and Visibility of Highway, Public Rights of Way, Proximity to Services)                     | Existing access on to Waitlands Lane likely to be suitable subject to appropriate enhancement to achieve adoptable standard. Services likely to be available on site and from neighbouring housing and road. Public footpath runs through northern part of site along existing track.                                                                                                                                         |
| Site Availability (Ownership,<br>Timescales, Tenancies, Legal Matters)                                                                                                          | Site is ownership of landowner who is making available for development.                                                                                                                                                                                                                                                                                                                                                       |
| Site Achievability & Economic<br>Viability (Abnormal Costs, Additional<br>facility requirements, Developer<br>Interest, Negotiations, Build out rate,<br>Predicted Supply)      | Abnormal Costs associated with development of this site will include mitigation of flooding and demolition of existing buildings. No known developer interest in this site.                                                                                                                                                                                                                                                   |

| Overall Deliverability and Developability | 0-5 Years                                                                    | 6-10 Years                                                                                                                                                                                                                                                                                                                                                                                                                                                                                                                                                                                                                                                                                                                                                                                                                                                                                                                                                                                                                                                                                                                                                                                                                                                                                                                                                                                                                                                                                                                                                                                                                                                                                                                                                                                                                                                                                                                                                                                                                                                                                                                     | 11-15 Years                                                                                                                                                                                                                                                                                                                                                                                                                                                                                                                                                                                                                                                                                                                                                                                                                                                                                                                                                                                                                                                                                                                                                                                                                                                                                                                                                                                                                                                                                                                                                                                                                                                                                                                                                                                                                                                                                                                                                                                                                                                                                                                    | Discounted                                                 |
|-------------------------------------------|------------------------------------------------------------------------------|--------------------------------------------------------------------------------------------------------------------------------------------------------------------------------------------------------------------------------------------------------------------------------------------------------------------------------------------------------------------------------------------------------------------------------------------------------------------------------------------------------------------------------------------------------------------------------------------------------------------------------------------------------------------------------------------------------------------------------------------------------------------------------------------------------------------------------------------------------------------------------------------------------------------------------------------------------------------------------------------------------------------------------------------------------------------------------------------------------------------------------------------------------------------------------------------------------------------------------------------------------------------------------------------------------------------------------------------------------------------------------------------------------------------------------------------------------------------------------------------------------------------------------------------------------------------------------------------------------------------------------------------------------------------------------------------------------------------------------------------------------------------------------------------------------------------------------------------------------------------------------------------------------------------------------------------------------------------------------------------------------------------------------------------------------------------------------------------------------------------------------|--------------------------------------------------------------------------------------------------------------------------------------------------------------------------------------------------------------------------------------------------------------------------------------------------------------------------------------------------------------------------------------------------------------------------------------------------------------------------------------------------------------------------------------------------------------------------------------------------------------------------------------------------------------------------------------------------------------------------------------------------------------------------------------------------------------------------------------------------------------------------------------------------------------------------------------------------------------------------------------------------------------------------------------------------------------------------------------------------------------------------------------------------------------------------------------------------------------------------------------------------------------------------------------------------------------------------------------------------------------------------------------------------------------------------------------------------------------------------------------------------------------------------------------------------------------------------------------------------------------------------------------------------------------------------------------------------------------------------------------------------------------------------------------------------------------------------------------------------------------------------------------------------------------------------------------------------------------------------------------------------------------------------------------------------------------------------------------------------------------------------------|------------------------------------------------------------|
|                                           | developmer<br>agricultural l<br>located outs<br>developable<br>flooding; acl | nt limits (CP4) buildings. The side of floodzo subject to make the subject to make the subject to the subject t | acent to existing and contains are southern parted and 3 is likely to itigation of surful an appropriate ocation in the contact and a surful and a s | a number of<br>of the site<br>o be<br>ace water<br>access; |