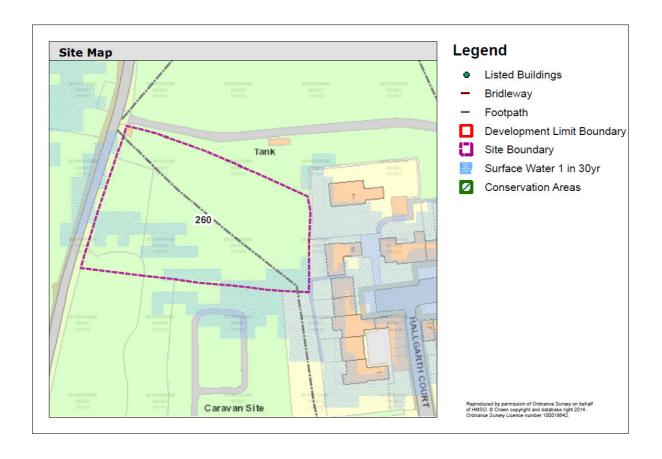

| Site Reference                                                                | 260                                           |
|-------------------------------------------------------------------------------|-----------------------------------------------|
| Site Name & Location                                                          | Land at Mayfields, Newsham, Richmond, N Yorks |
|                                                                               |                                               |
|                                                                               |                                               |
| Land Use & Planning History                                                   |                                               |
| (Existing Use, Adjacent Uses, Planning History)                               |                                               |
|                                                                               |                                               |
|                                                                               |                                               |
| Site Suitability - Policy                                                     |                                               |
| Restrictions & Site Features (Topography, Ground Conditions, Flood            |                                               |
| Risk, Heritage Assets, Archaeology, Ecology & Biodiversity & Surrounding      |                                               |
| Features)                                                                     |                                               |
|                                                                               |                                               |
| Site Suitability - Infrastructure &                                           |                                               |
| Accessibility (Services, Constraints, Access to and Visibility of Highway,    |                                               |
| Public Rights of Way, Proximity to Services)                                  |                                               |
|                                                                               |                                               |
| Site Availability (Ownership,                                                 |                                               |
| Timescales, Tenancies, Legal Matters)                                         |                                               |
|                                                                               |                                               |
|                                                                               |                                               |
| Site Achievability & Economic                                                 |                                               |
| <b>Viability</b> (Abnormal Costs, Additional facility requirements, Developer |                                               |
| Interest, Negotiations, Build out rate, Predicted Supply)                     |                                               |
|                                                                               |                                               |
|                                                                               |                                               |

| Overall Deliverability and Developability | 0-5 Years                                                     | 6-10 Years                                                | 11-15 Years                                                                         | Discounted                                    |
|-------------------------------------------|---------------------------------------------------------------|-----------------------------------------------------------|-------------------------------------------------------------------------------------|-----------------------------------------------|
|                                           | as it is remo<br>limits of the<br>Dyson Lane<br>significant u | ved from the village. Also a is constraine pgrading (i.e. | existing developments  access to this set and would repassing place of developments | opment<br>site along<br>equire<br>s) which is |