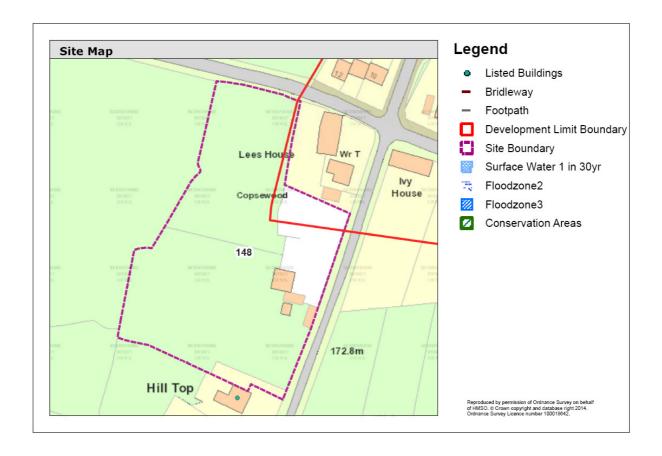

| Site Reference                                                                                                                                                                  | 148                                                                                                                                                                                                                                                                                                                                                    |  |  |
|---------------------------------------------------------------------------------------------------------------------------------------------------------------------------------|--------------------------------------------------------------------------------------------------------------------------------------------------------------------------------------------------------------------------------------------------------------------------------------------------------------------------------------------------------|--|--|
| Site Name & Location                                                                                                                                                            | Land to West of Moor Lane, Newsham, Richmond N Yorks                                                                                                                                                                                                                                                                                                   |  |  |
| Land Use & Planning History (Existing Use, Adjacent Uses, Planning History)                                                                                                     | Site currently grazing paddocks and associated sheds. Outline application (15/00160/OUT) for 4 dwellings refused due to no affordable housing provision. New outline application submitted (15/00767/OUT) and under consideration. North –Grazing Land (adjoining site) East – Moor Lane South – House & Gardens, Grazing land West – Grazing farmland |  |  |
| Site Suitability - Policy Restrictions & Site Features (Topography, Ground Conditions, Flood Risk, Heritage Assets, Archaeology, Ecology & Biodiversity & Surrounding Features) | Site is adjacent to existing development limit (CP4). Site is generally flat. Trees and hedgerows at boundaries.                                                                                                                                                                                                                                       |  |  |
| Site Suitability - Infrastructure & Accessibility (Services, Constraints, Access to and Visibility of Highway, Public Rights of Way, Proximity to Services)                     | Suitable access on to adopted highway likely to be achievable. Services available from neighbouring housing and road.                                                                                                                                                                                                                                  |  |  |
| Site Availability (Ownership,<br>Timescales, Tenancies, Legal Matters)                                                                                                          | Site is ownership of landowner who bringing forward for development.                                                                                                                                                                                                                                                                                   |  |  |

| Site Achievability & Economic<br>Viability (Abnormal Costs, Additional<br>facility requirements, Developer<br>Interest, Negotiations, Build out rate,<br>Predicted Supply) | No significant abnormal costs likely to be associated with the development of this site. Site owner seeking permission to develop. |   |                                   |  |
|----------------------------------------------------------------------------------------------------------------------------------------------------------------------------|------------------------------------------------------------------------------------------------------------------------------------|---|-----------------------------------|--|
| Overall Deliverability and Developability                                                                                                                                  | (CP4) and is                                                                                                                       | • | cisting developi<br>and developab |  |