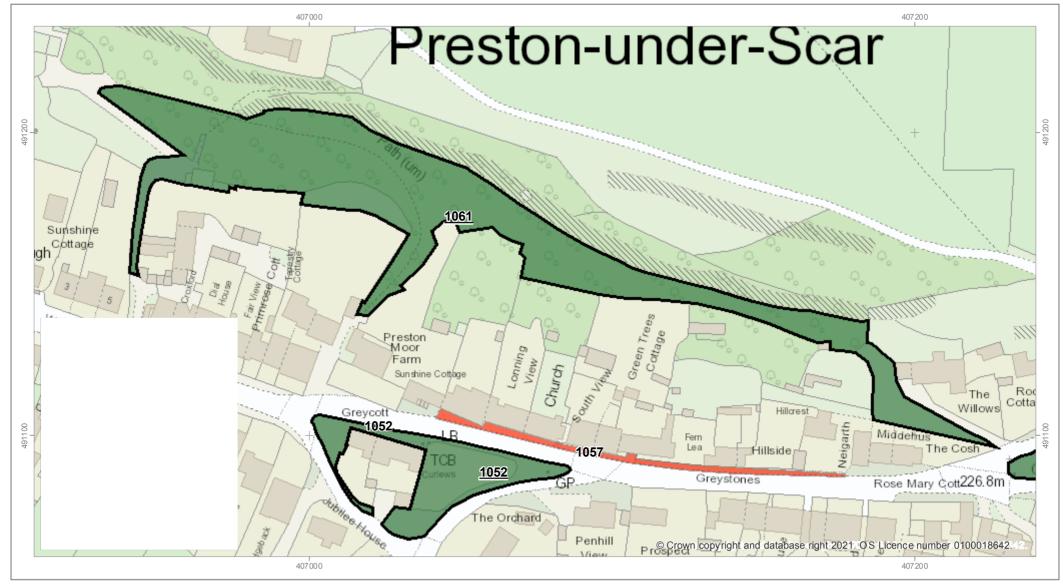

# **Preston Under Scar**

#### 1052 - Playground, Centre of Preston Under Scar Scale: 1:1.250 407000 Sunshine Trough Cottage West End Cottage Preston Moor Somer set Farm Church Sunshine Cottage Dale Cottage Hillcrest Greycott 1052 491100 Fern Garthfoot Sunny Holme Lea 1057 ⊫Hillside 1052 Greystones Jubilee House The Orchard Scar House Penhill Oberdale Prospect Mallyan Wynd View

207.6m

407000

Braeside

/215.8m

Underscar

The Manor House House

© Crown copyright and database right 2021. OS Licence number 0100018642.

Mi