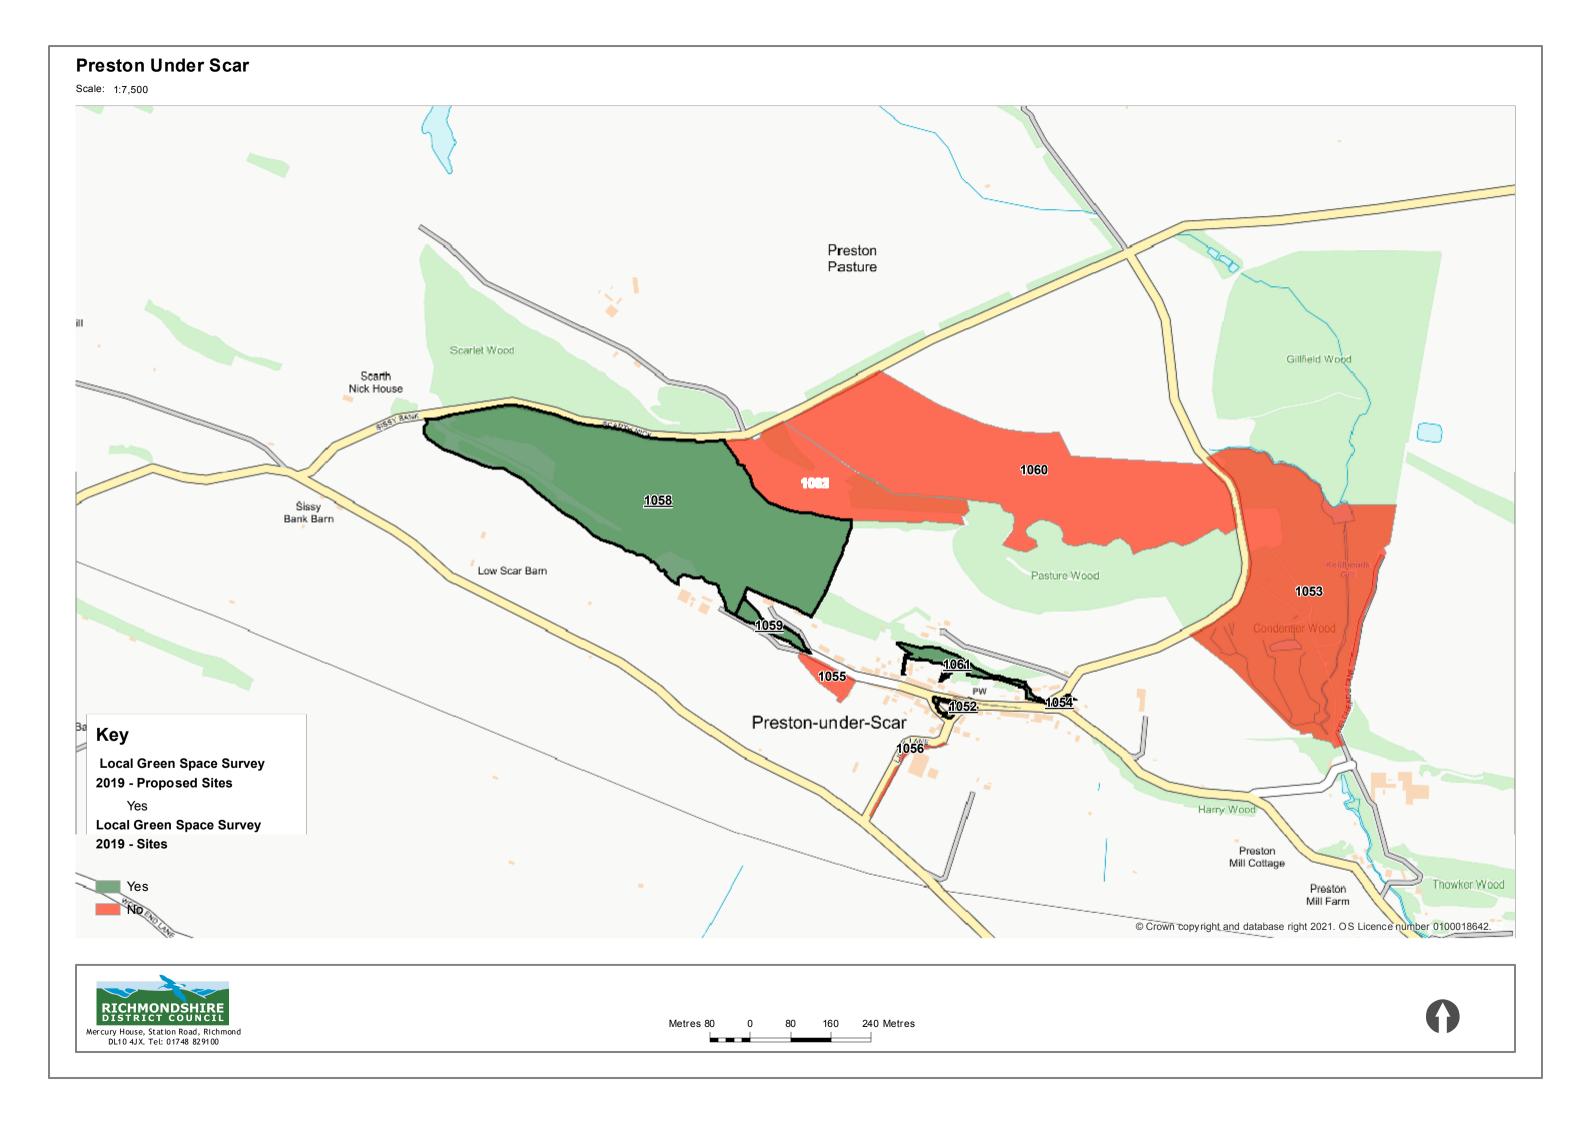

## **Newsham**

# 1018 - Land West of High Lane, East of the Pumping Station Scale: 1:2,500









## **Newton Le Willows**

## 1009 - Land adjacent to Ivy Crescent and Station Road Scale: 1:1.250 421400 LACMIOLI-IC-MAIIOMS Forge. Cottagé Hall The Forge PO. Play Area 79.6m Bridge House Council Level Houses Meadow View © Crown copyright and database right 2021. OS Licence number 0100018642.



421200





421400

# **Preston Under Scar**



#### 1052 - Playground, Centre of Preston Under Scar Scale: 1:1.250 407000 Sunshine Trough Cottage West End Cottage Preston Moor Somer set Farm Church Sunshine Cottage Dale Cottage Hillcrest Greycott 1052 491100 Fern Garthfoot Sunny Holme Lea 1057 ⊫Hillside 1052 Greystones Jubilee House The Orchard Scar House Penhill Oberdale Prospect Mallyan Wynd View



207.6m



407000

Braeside

/215.8m

Underscar

The Manor House House

© Crown copyright and database right 2021. OS Licence number 0100018642.



Mi

Ros

Archway Cottage

Emcot







# 1056 - The grass verge along the east side of Light Lane Scale: 1:2.500 406600 406800 407000 1052 1056 Moor Hou se Farm Tumulus © Crown copyright and database right 2021. OS Licence number 0100018642. 406600 406800 407000 Metres 30 15 90 Metres

Mercur