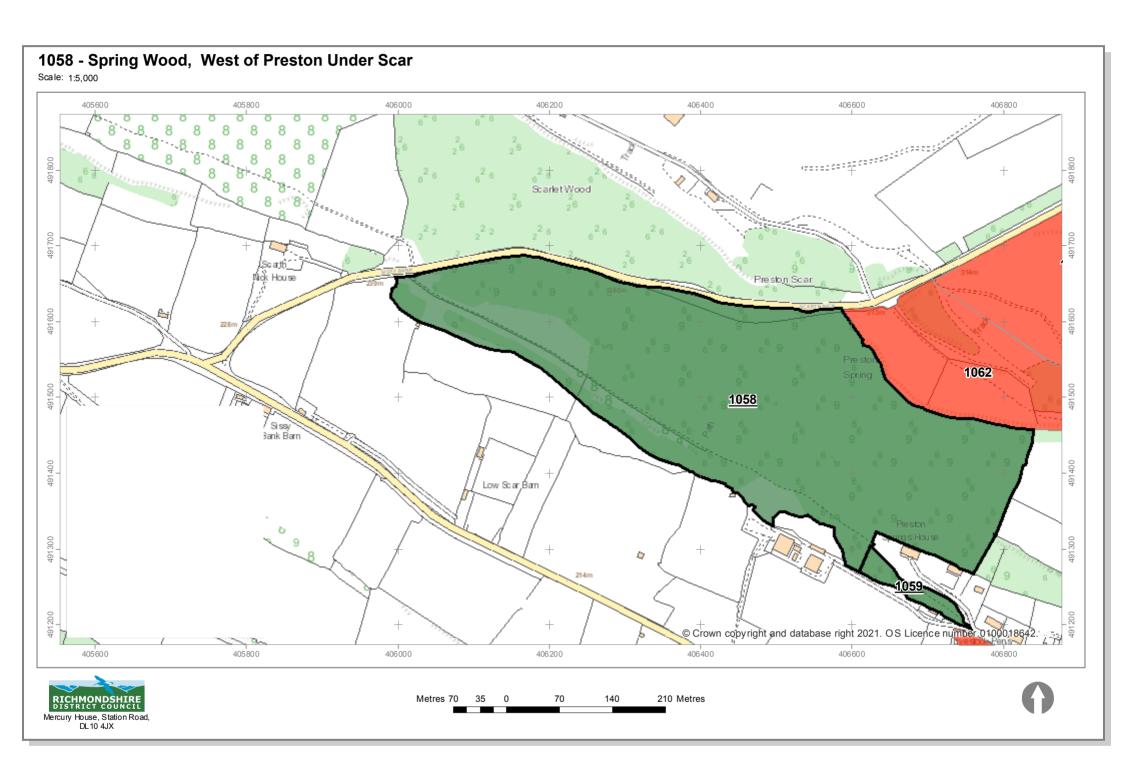

llcrest Greycott 1052 491100 Fern Garthfoot Sunny Holme Lea 1057 ⊫Hillside 1052 Greystones Jubilee House The Orchard Scar House Penhill Oberdale Prospect Mallyan Wynd View



207.6m



407000

Braeside

/215.8m

Underscar

The Manor House House

© Crown copyright and database right 2021. OS Licence number 0100018642.



Mi

Ros

Archway Cottage

Emcot







# 1056 - The grass verge along the east side of Light Lane Scale: 1:2.500 406600 406800 407000 1052 1056 Moor Hou se Farm Tumulus © Crown copyright and database right 2021. OS Licence number 0100018642. 406600 406800 407000 Metres 30 15 90 Metres

Mercury House, Station Road, DL 10 4JX



### 1057 - Pavement, South of properties starting at Punchbowl House and ending at Neigarth

Scale: 1:1.250



Metres 10 5 0

10

20

30 Metres











# 1061 - The Stanney, North of housing Scale: 1:1,250











# Redmire

#### 1022 - Village Green, Quoits Pitch

Scale: 1:1.250