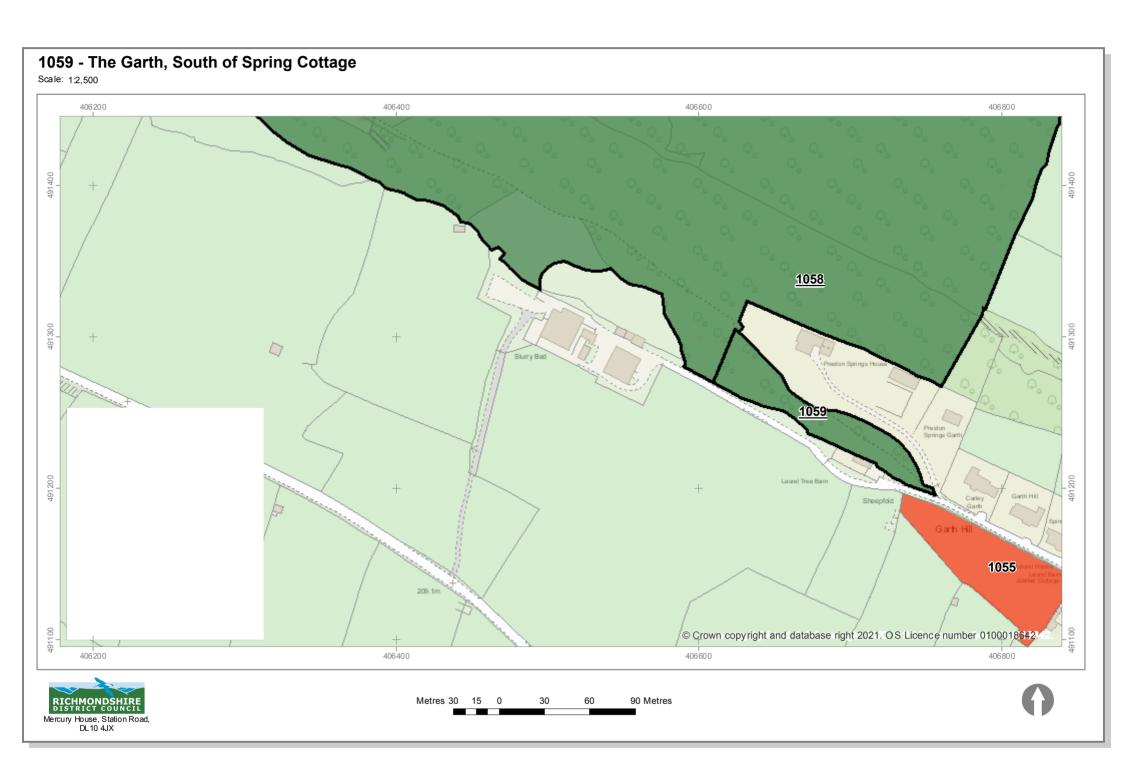

crest Greycott 1052 491100 Fern Garthfoot Sunny Holme Lea 1057 ⊫Hillside 1052 Greystones Jubilee House The Orchard Scar House Penhill Oberdale Prospect Mallyan Wynd View



207.6m



407000

Braeside

/215.8m

Underscar

The Manor House House

© Crown copyright and database right 2021. OS Licence number 0100018642.



Mi

Ros

Archway Cottage

Emcot







# 1056 - The grass verge along the east side of Light Lane Scale: 1:2.500 406600 406800 407000 1052 1056 Moor Hou se Farm Tumulus © Crown copyright and database right 2021. OS Licence number 0100018642. 406600 406800 407000 Metres 30 15 90 Metres

Mercury House, Station Road, DL 10 4JX



### 1057 - Pavement, South of properties starting at Punchbowl House and ending at Neigarth

Scale: 1:1.250



Metres 10 5 0

10

20

30 Metres











# 1061 - The Stanney, North of housing Scale: 1:1,250











# Redmire

#### 1022 - Village Green, Quoits Pitch

Scale: 1:1.250