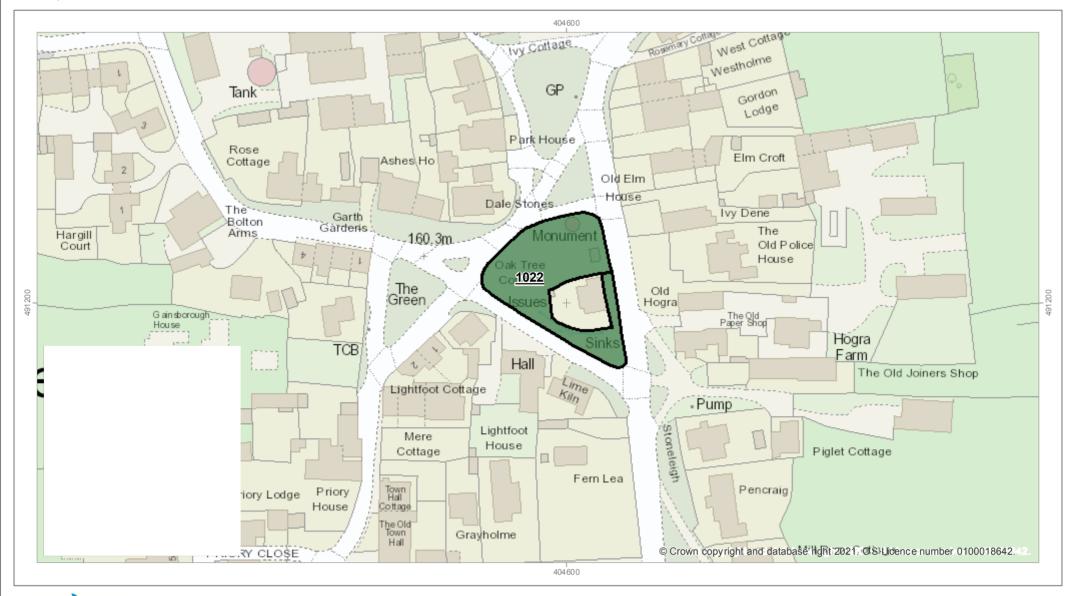

rdale Prospect Mallyan Wynd View



207.6m



407000

Braeside

/215.8m

Underscar

The Manor House House

© Crown copyright and database right 2021. OS Licence number 0100018642.



Mi

Ros

Archway Cottage

Emcot







# 1056 - The grass verge along the east side of Light Lane Scale: 1:2.500 406600 406800 407000 1052 1056 Moor Hou se Farm Tumulus © Crown copyright and database right 2021. OS Licence number 0100018642. 406600 406800 407000 Metres 30 15 90 Metres

Mercury House, Station Road, DL 10 4JX



### 1057 - Pavement, South of properties starting at Punchbowl House and ending at Neigarth

Scale: 1:1.250



Metres 10 5 0

10

20

30 Metres











# 1061 - The Stanney, North of housing Scale: 1:1,250











# Redmire

#### 1022 - Village Green, Quoits Pitch

Scale: 1:1.250