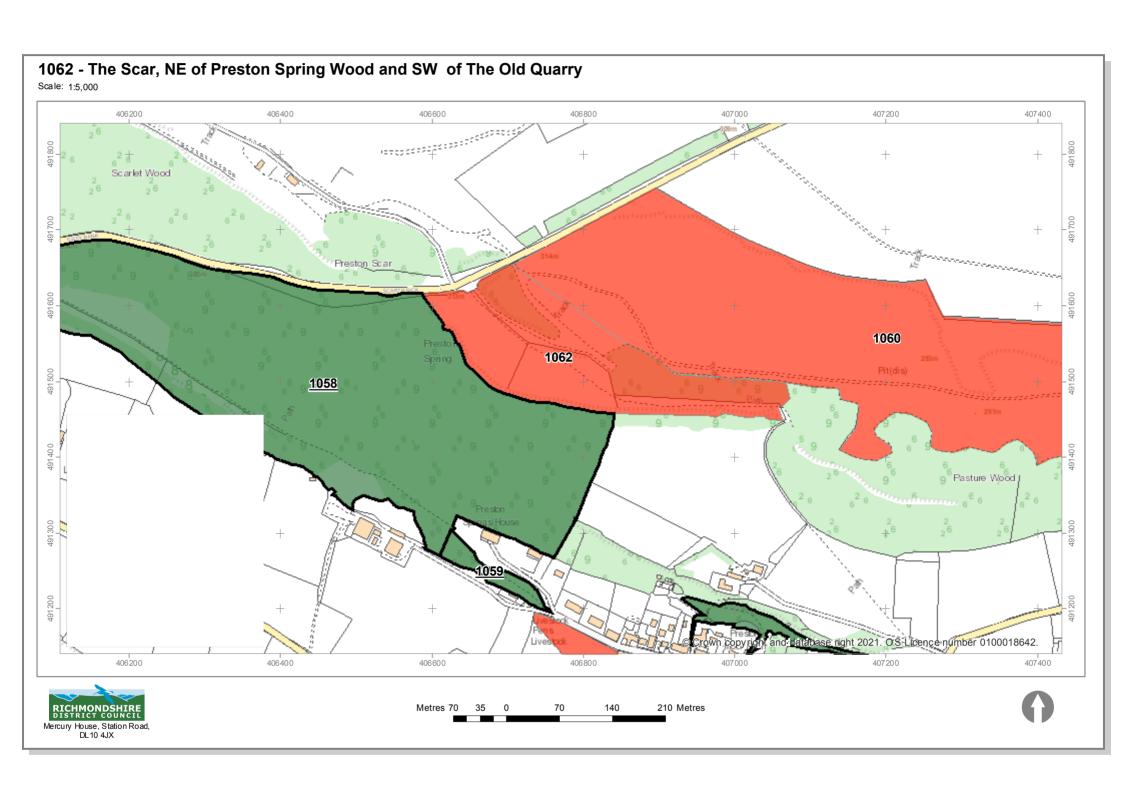

lside 1052 Greystones Jubilee House The Orchard Scar House Penhill Oberdale Prospect Mallyan Wynd View



207.6m



407000

Braeside

/215.8m

Underscar

The Manor House House

© Crown copyright and database right 2021. OS Licence number 0100018642.



Mi

Ros

Archway Cottage

Emcot







# 1056 - The grass verge along the east side of Light Lane Scale: 1:2.500 406600 406800 407000 1052 1056 Moor Hou se Farm Tumulus © Crown copyright and database right 2021. OS Licence number 0100018642. 406600 406800 407000 Metres 30 15 90 Metres

Mercury House, Station Road, DL 10 4JX



### 1057 - Pavement, South of properties starting at Punchbowl House and ending at Neigarth

Scale: 1:1.250



Metres 10 5 0

10

20

30 Metres











# 1061 - The Stanney, North of housing Scale: 1:1,250











# Redmire

#### 1022 - Village Green, Quoits Pitch

Scale: 1:1.250