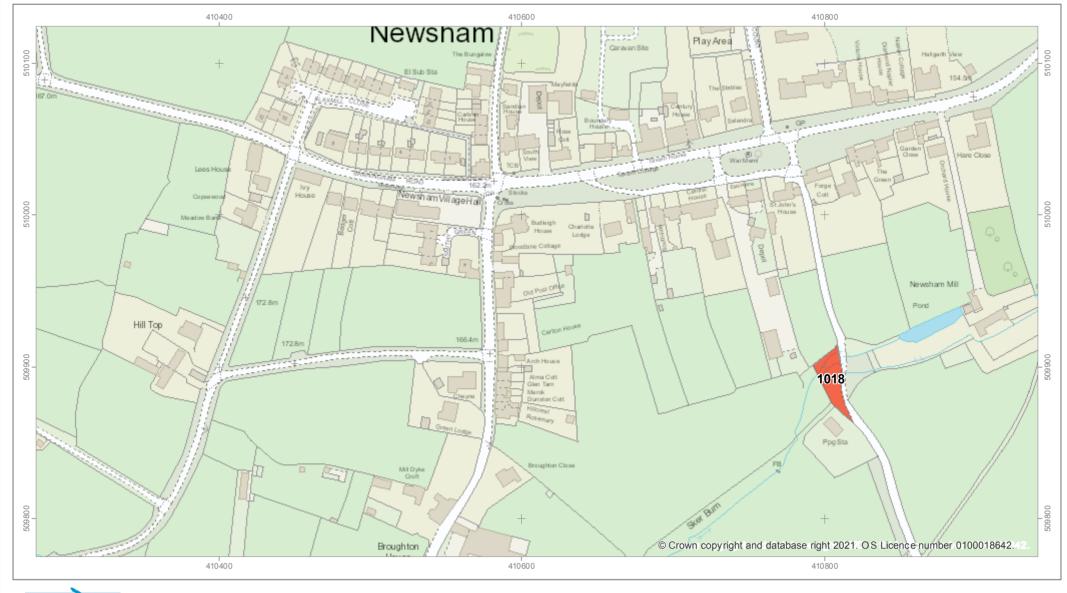

## **Newsham**

# 1018 - Land West of High Lane, East of the Pumping Station Scale: 1:2,500