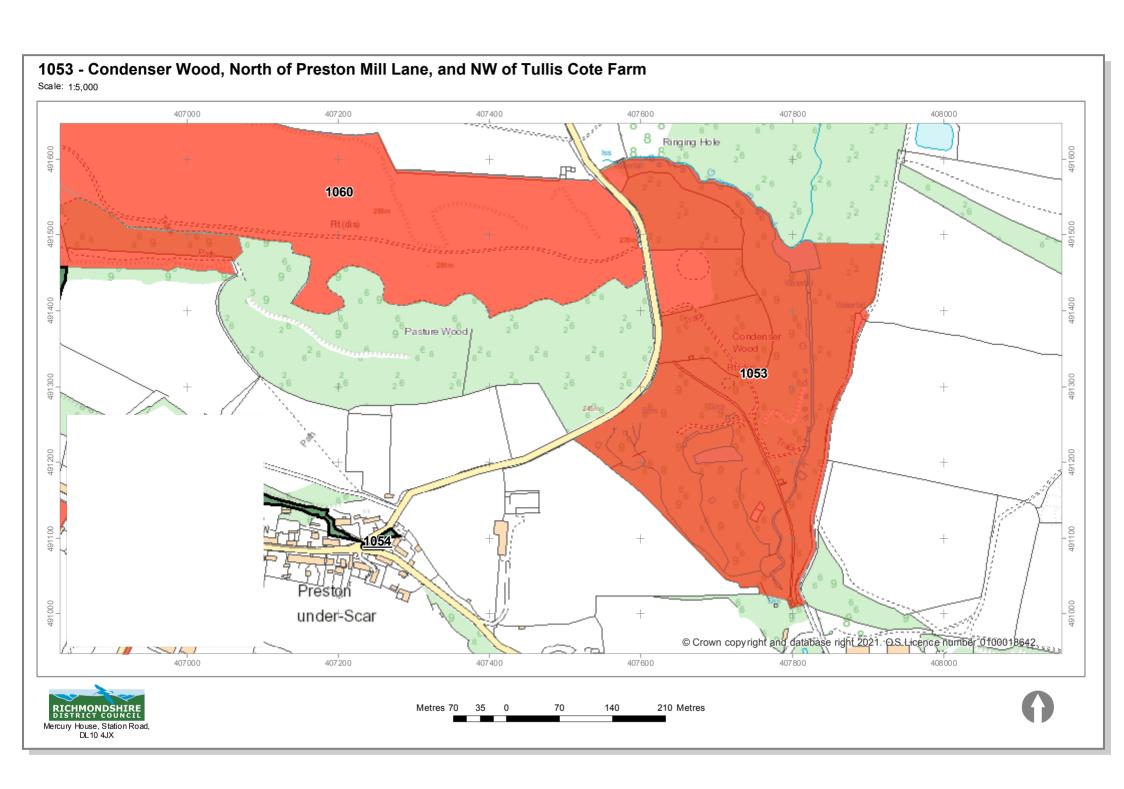

Scale: 1:1.250 421400 LACMIOLI-IC-MAIIOMS Forge. Cottagé Hall The Forge PO. Play Area 79.6m Bridge House Council Level Houses Meadow View © Crown copyright and database right 2021. OS Licence number 0100018642.



421200





421400

# **Preston Under Scar**



#### 1052 - Playground, Centre of Preston Under Scar Scale: 1:1.250 407000 Sunshine Trough Cottage West End Cottage Preston Moor Somer set Farm Church Sunshine Cottage Dale Cottage Hillcrest Greycott 1052 491100 Fern Garthfoot Sunny Holme Lea 1057 ⊫Hillside 1052 Greystones Jubilee House The Orchard Scar House Penhill Oberdale Prospect Mallyan Wynd View



207.6m



407000

Braeside

/215.8m

Underscar

The Manor House House

© Crown copyright and database right 2021. OS Licence number 0100018642.



Mi

Ros

Archway Cottage

Emcot







# 1056 - The grass verge along the east side of Light Lane Scale: 1:2.500 406600 406800 407000 1052 1056 Moor Hou se Farm Tumulus © Crown copyright and database right 2021. OS Licence number 0100018642. 406600 406800 407000 Metres 30 15 90 Metres

Mercury House, Station Road, DL 10 4JX



### 1057 - Pavement, South of properties starting at Punchbowl House and ending at Neigarth

Scale: 1:1.250



Metres 10 5 0

10

20

30 Metres











# 1061 - The Stanney, North of housing Scale: 1:1,250











# Redmire

#### 1022 - Village Green, Quoits Pitch

Scale: 1:1.250