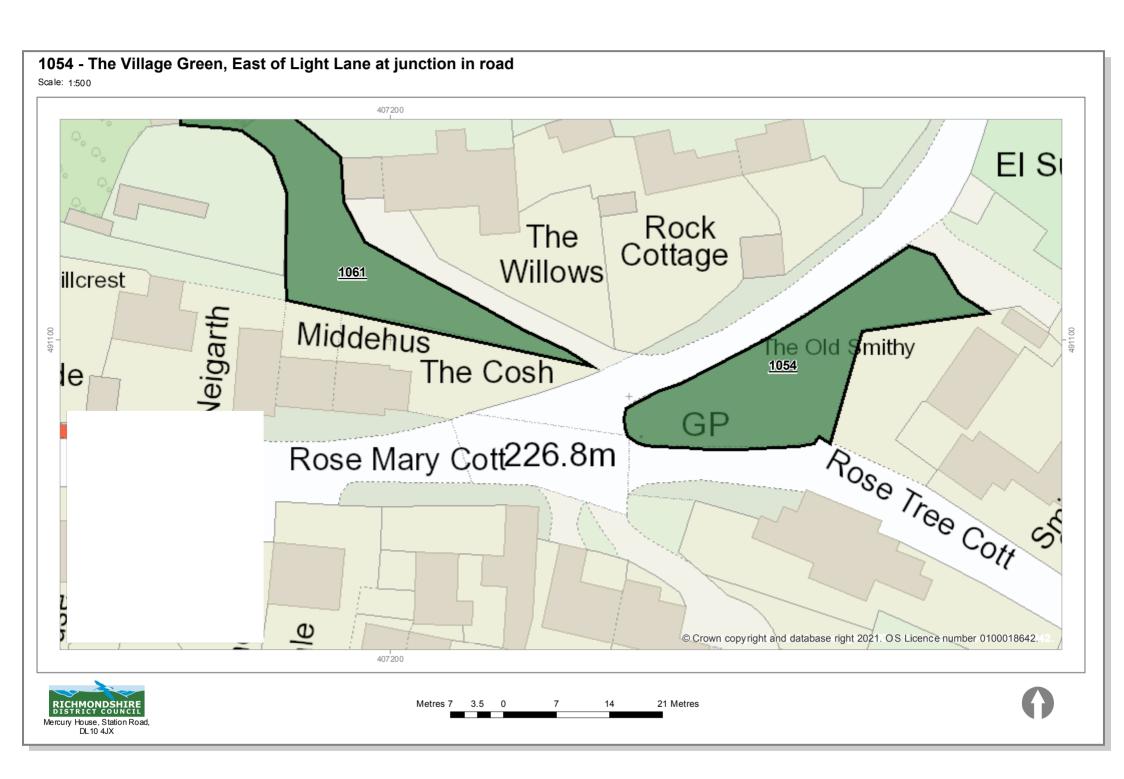

ale: 1:1.250 421400 LACMIOLI-IC-MAIIOMS Forge. Cottagé Hall The Forge PO. Play Area 79.6m Bridge House Council Level Houses Meadow View © Crown copyright and database right 2021. OS Licence number 0100018642.



421200





421400

# **Preston Under Scar**



#### 1052 - Playground, Centre of Preston Under Scar Scale: 1:1.250 407000 Sunshine Trough Cottage West End Cottage Preston Moor Somer set Farm Church Sunshine Cottage Dale Cottage Hillcrest Greycott 1052 491100 Fern Garthfoot Sunny Holme Lea 1057 ⊫Hillside 1052 Greystones Jubilee House The Orchard Scar House Penhill Oberdale Prospect Mallyan Wynd View



207.6m



407000

Braeside

/215.8m

Underscar

The Manor House House

© Crown copyright and database right 2021. OS Licence number 0100018642.



Mi

Ros

Archway Cottage

Emcot







# 1056 - The grass verge along the east side of Light Lane Scale: 1:2.500 406600 406800 407000 1052 1056 Moor Hou se Farm Tumulus © Crown copyright and database right 2021. OS Licence number 0100018642. 406600 406800 407000 Metres 30 15 90 Metres

Mercury House, Station Road, DL 10 4JX



### 1057 - Pavement, South of properties starting at Punchbowl House and ending at Neigarth

Scale: 1:1.250



Metres 10 5 0

10

20

30 Metres











# 1061 - The Stanney, North of housing Scale: 1:1,250











# Redmire

#### 1022 - Village Green, Quoits Pitch

Scale: 1:1.250