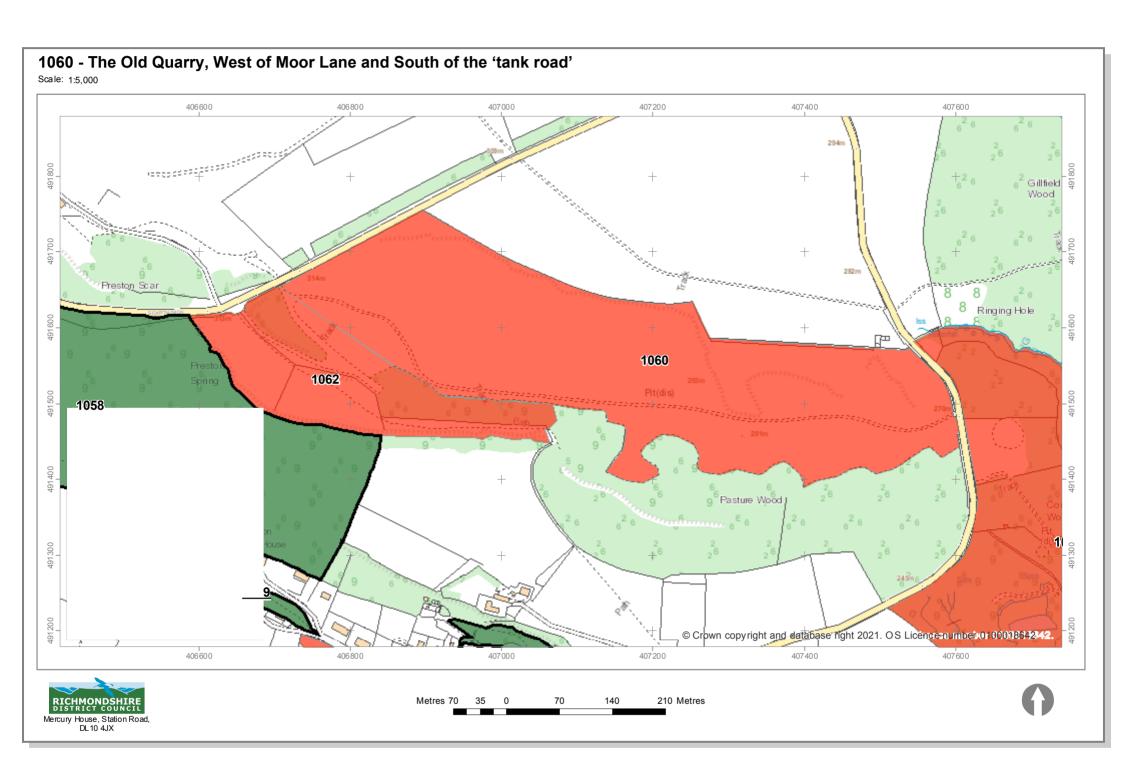

est Greycott 1052 491100 Fern Garthfoot Sunny Holme Lea 1057 ⊫Hillside 1052 Greystones Jubilee House The Orchard Scar House Penhill Oberdale Prospect Mallyan Wynd View



207.6m



407000

Braeside

/215.8m

Underscar

The Manor House House

© Crown copyright and database right 2021. OS Licence number 0100018642.



Mi

Ros

Archway Cottage

Emcot







# 1056 - The grass verge along the east side of Light Lane Scale: 1:2.500 406600 406800 407000 1052 1056 Moor Hou se Farm Tumulus © Crown copyright and database right 2021. OS Licence number 0100018642. 406600 406800 407000 Metres 30 15 90 Metres

Mercury House, Station Road, DL 10 4JX



### 1057 - Pavement, South of properties starting at Punchbowl House and ending at Neigarth

Scale: 1:1.250



Metres 10 5 0

10

20

30 Metres











# 1061 - The Stanney, North of housing Scale: 1:1,250











# Redmire

#### 1022 - Village Green, Quoits Pitch

Scale: 1:1.250