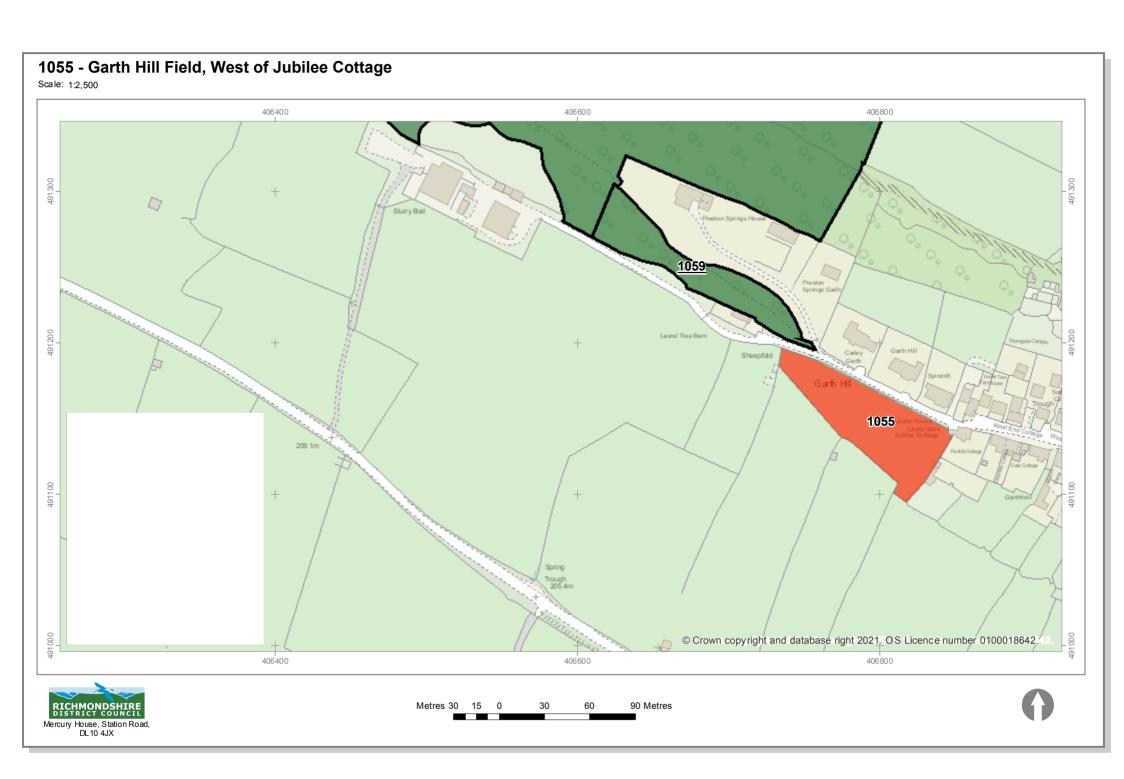

e: 1:1.250 421400 LACMIOLI-IC-MAIIOMS Forge. Cottagé Hall The Forge PO. Play Area 79.6m Bridge House Council Level Houses Meadow View © Crown copyright and database right 2021. OS Licence number 0100018642.



421200





421400

# **Preston Under Scar**



#### 1052 - Playground, Centre of Preston Under Scar Scale: 1:1.250 407000 Sunshine Trough Cottage West End Cottage Preston Moor Somer set Farm Church Sunshine Cottage Dale Cottage Hillcrest Greycott 1052 491100 Fern Garthfoot Sunny Holme Lea 1057 ⊫Hillside 1052 Greystones Jubilee House The Orchard Scar House Penhill Oberdale Prospect Mallyan Wynd View



207.6m



407000

Braeside

/215.8m

Underscar

The Manor House House

© Crown copyright and database right 2021. OS Licence number 0100018642.



Mi

Ros

Archway Cottage

Emcot







# 1056 - The grass verge along the east side of Light Lane Scale: 1:2.500 406600 406800 407000 1052 1056 Moor Hou se Farm Tumulus © Crown copyright and database right 2021. OS Licence number 0100018642. 406600 406800 407000 Metres 30 15 90 Metres

Mercury House, Station Road, DL 10 4JX



### 1057 - Pavement, South of properties starting at Punchbowl House and ending at Neigarth

Scale: 1:1.250



Metres 10 5 0

10

20

30 Metres











# 1061 - The Stanney, North of housing Scale: 1:1,250











# Redmire

#### 1022 - Village Green, Quoits Pitch

Scale: 1:1.250