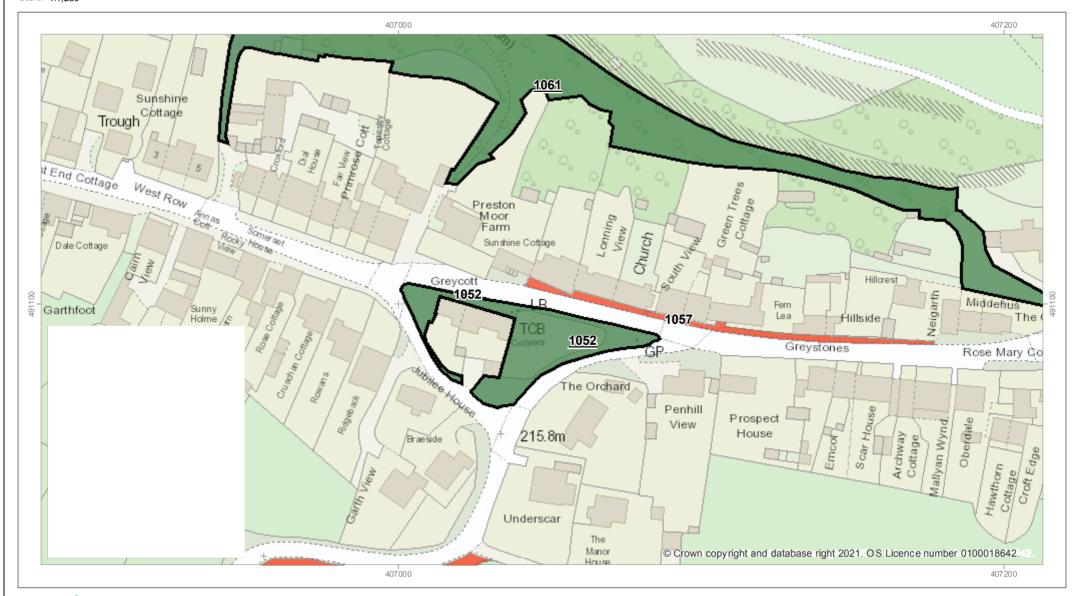

#### 1052 - Playground, Centre of Preston Under Scar Scale: 1:1.250 407000 Sunshine Trough Cottage West End Cottage Preston Moor Somer set Farm Church Sunshine Cottage Dale Cottage Hillcrest Greycott 1052 491100 Fern Garthfoot Sunny Holme Lea 1057 ⊫Hillside 1052 Greystones Jubilee House The Orchard Scar House Penhill Oberdale Prospect Mallyan Wynd View

207.6m

407000

Braeside

/215.8m

Underscar

The Manor House House

© Crown copyright and database right 2021. OS Licence number 0100018642.

Mi

Ros

Archway Cottage

Emcot