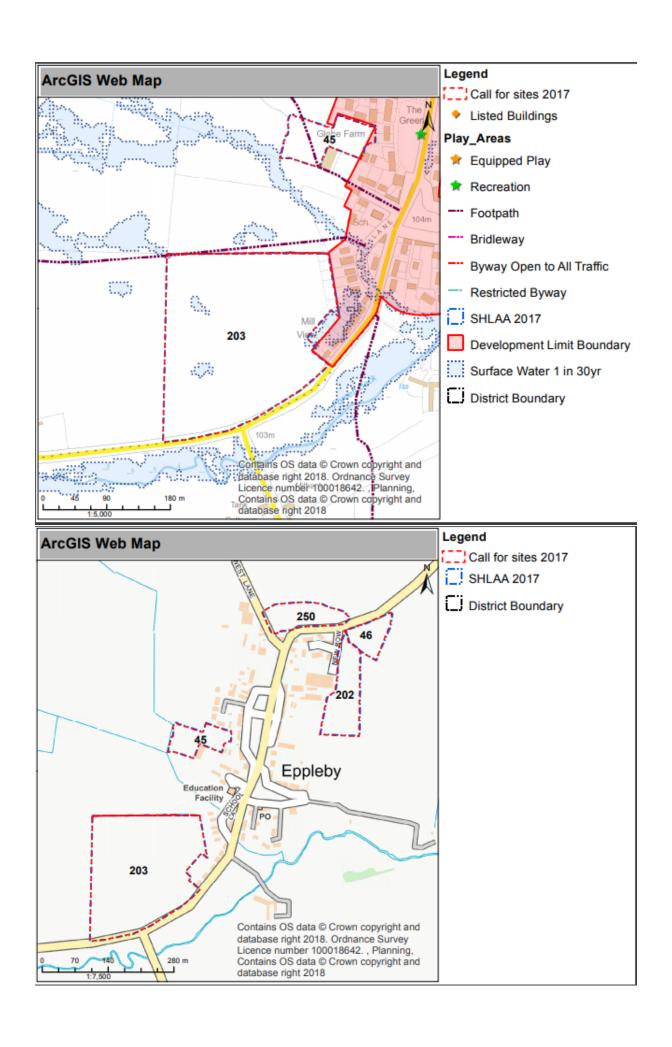

| Site Reference                                                                                                                                                             | 45                                                                                                                                                                                                        |                                                                                                                                                                                                                                                                                                                                                                                                                                                                                                                                                                                                                                                                                                                                                                                                                                                                                                                                                                                                                                                                                                                                                                                                                                                                                                                                                                                                                                                                                                                                                                                                                                                                                                                                                                                                                                                                                                                                                                                                                                                                                                                                |                                                                             |                        |
|----------------------------------------------------------------------------------------------------------------------------------------------------------------------------|-----------------------------------------------------------------------------------------------------------------------------------------------------------------------------------------------------------|--------------------------------------------------------------------------------------------------------------------------------------------------------------------------------------------------------------------------------------------------------------------------------------------------------------------------------------------------------------------------------------------------------------------------------------------------------------------------------------------------------------------------------------------------------------------------------------------------------------------------------------------------------------------------------------------------------------------------------------------------------------------------------------------------------------------------------------------------------------------------------------------------------------------------------------------------------------------------------------------------------------------------------------------------------------------------------------------------------------------------------------------------------------------------------------------------------------------------------------------------------------------------------------------------------------------------------------------------------------------------------------------------------------------------------------------------------------------------------------------------------------------------------------------------------------------------------------------------------------------------------------------------------------------------------------------------------------------------------------------------------------------------------------------------------------------------------------------------------------------------------------------------------------------------------------------------------------------------------------------------------------------------------------------------------------------------------------------------------------------------------|-----------------------------------------------------------------------------|------------------------|
| Site Name & Location                                                                                                                                                       | Land to East of Glebe Farm, Eppleby, Richmond, North Yorks                                                                                                                                                |                                                                                                                                                                                                                                                                                                                                                                                                                                                                                                                                                                                                                                                                                                                                                                                                                                                                                                                                                                                                                                                                                                                                                                                                                                                                                                                                                                                                                                                                                                                                                                                                                                                                                                                                                                                                                                                                                                                                                                                                                                                                                                                                |                                                                             | Richmond,              |
| Land Use & Planning History                                                                                                                                                | Grazing farmland.                                                                                                                                                                                         |                                                                                                                                                                                                                                                                                                                                                                                                                                                                                                                                                                                                                                                                                                                                                                                                                                                                                                                                                                                                                                                                                                                                                                                                                                                                                                                                                                                                                                                                                                                                                                                                                                                                                                                                                                                                                                                                                                                                                                                                                                                                                                                                |                                                                             |                        |
| (Existing Use, Adjacent Uses, Planning History)                                                                                                                            | No recent relevant planning history                                                                                                                                                                       |                                                                                                                                                                                                                                                                                                                                                                                                                                                                                                                                                                                                                                                                                                                                                                                                                                                                                                                                                                                                                                                                                                                                                                                                                                                                                                                                                                                                                                                                                                                                                                                                                                                                                                                                                                                                                                                                                                                                                                                                                                                                                                                                |                                                                             |                        |
|                                                                                                                                                                            | North – Housing & Grazing Land<br>South – Farm Buildings & Grazing Land<br>East – Housing & Gardens<br>West – Grazing Land                                                                                |                                                                                                                                                                                                                                                                                                                                                                                                                                                                                                                                                                                                                                                                                                                                                                                                                                                                                                                                                                                                                                                                                                                                                                                                                                                                                                                                                                                                                                                                                                                                                                                                                                                                                                                                                                                                                                                                                                                                                                                                                                                                                                                                |                                                                             | I                      |
| Site Suitability - Policy                                                                                                                                                  |                                                                                                                                                                                                           |                                                                                                                                                                                                                                                                                                                                                                                                                                                                                                                                                                                                                                                                                                                                                                                                                                                                                                                                                                                                                                                                                                                                                                                                                                                                                                                                                                                                                                                                                                                                                                                                                                                                                                                                                                                                                                                                                                                                                                                                                                                                                                                                | g development                                                               |                        |
| Restrictions & Site Features (Topography, Ground Conditions, Flood Risk, Heritage Assets, Archaeology, Ecology & Biodiversity & Surrounding Features)                      | Site is generally flat. Trees and hedgerows along existing boundaries.                                                                                                                                    |                                                                                                                                                                                                                                                                                                                                                                                                                                                                                                                                                                                                                                                                                                                                                                                                                                                                                                                                                                                                                                                                                                                                                                                                                                                                                                                                                                                                                                                                                                                                                                                                                                                                                                                                                                                                                                                                                                                                                                                                                                                                                                                                |                                                                             |                        |
| Site Suitability - Infrastructure &                                                                                                                                        |                                                                                                                                                                                                           | •                                                                                                                                                                                                                                                                                                                                                                                                                                                                                                                                                                                                                                                                                                                                                                                                                                                                                                                                                                                                                                                                                                                                                                                                                                                                                                                                                                                                                                                                                                                                                                                                                                                                                                                                                                                                                                                                                                                                                                                                                                                                                                                              | able from neig                                                              | -                      |
| Accessibility (Services, Constraints, Access to and Visibility of Highway, Public Rights of Way, Proximity to Services)                                                    | housing. Public footpath crosses site. Direct access to site would be via an unadopted highway and the achievement of an appropriate access may require the demolition of an existing property/buildings. |                                                                                                                                                                                                                                                                                                                                                                                                                                                                                                                                                                                                                                                                                                                                                                                                                                                                                                                                                                                                                                                                                                                                                                                                                                                                                                                                                                                                                                                                                                                                                                                                                                                                                                                                                                                                                                                                                                                                                                                                                                                                                                                                |                                                                             |                        |
| <b>Site Availability</b> (Ownership, Timescales, Tenancies, Legal Matters)                                                                                                 | Site is in ownership of landowner who made the site available for development.                                                                                                                            |                                                                                                                                                                                                                                                                                                                                                                                                                                                                                                                                                                                                                                                                                                                                                                                                                                                                                                                                                                                                                                                                                                                                                                                                                                                                                                                                                                                                                                                                                                                                                                                                                                                                                                                                                                                                                                                                                                                                                                                                                                                                                                                                |                                                                             |                        |
| Site Achievability & Economic<br>Viability (Abnormal Costs, Additional<br>facility requirements, Developer<br>Interest, Negotiations, Build out rate,<br>Predicted Supply) | Achievement of an appropriate access likely to be only significant abnormal cost associated with development of this site. No known developer interest.                                                   |                                                                                                                                                                                                                                                                                                                                                                                                                                                                                                                                                                                                                                                                                                                                                                                                                                                                                                                                                                                                                                                                                                                                                                                                                                                                                                                                                                                                                                                                                                                                                                                                                                                                                                                                                                                                                                                                                                                                                                                                                                                                                                                                |                                                                             |                        |
| Overall Deliverability and Developability                                                                                                                                  | 0-5 Years                                                                                                                                                                                                 | 6-10 Years                                                                                                                                                                                                                                                                                                                                                                                                                                                                                                                                                                                                                                                                                                                                                                                                                                                                                                                                                                                                                                                                                                                                                                                                                                                                                                                                                                                                                                                                                                                                                                                                                                                                                                                                                                                                                                                                                                                                                                                                                                                                                                                     | 11-15 Years                                                                 | Discounted             |
|                                                                                                                                                                            | (CP4) may to of an approp                                                                                                                                                                                 | pe developable de dev | l<br>isting developi<br>le subject to ac<br>which would b<br>require the de | chievement<br>e via an |

| Site Reference                                                                                                                                                                  | 46                                                                                                                                                                                                                                                                                       |  |  |
|---------------------------------------------------------------------------------------------------------------------------------------------------------------------------------|------------------------------------------------------------------------------------------------------------------------------------------------------------------------------------------------------------------------------------------------------------------------------------------|--|--|
| Site Name & Location                                                                                                                                                            | Land East of New Row, Eppleby, Richmond, North Yorks                                                                                                                                                                                                                                     |  |  |
| Land Use & Planning History (Existing Use, Adjacent Uses, Planning History)                                                                                                     | Grazing farmland.  No recent relevant planning history.  North – Road & Farmland South – Arable Farmland East – Arable Farmland                                                                                                                                                          |  |  |
| Site Suitability - Policy Restrictions & Site Features (Topography, Ground Conditions, Flood Risk, Heritage Assets, Archaeology, Ecology & Biodiversity & Surrounding Features) | West – Road & Housing  Site is not adjacent to existing development limit (CP4). Site is generally flat and prominently located on entrance to village. Trees and hedgerows along existing boundaries.                                                                                   |  |  |
| Site Suitability - Infrastructure & Accessibility (Services, Constraints, Access to and Visibility of Highway, Public Rights of Way, Proximity to Services)                     | Services likely to be available from neighbouring housing and road. Suitable direct access on to existing highway likely to be achievable.                                                                                                                                               |  |  |
| <b>Site Availability</b> (Ownership, Timescales, Tenancies, Legal Matters)                                                                                                      | -                                                                                                                                                                                                                                                                                        |  |  |
| Site Achievability & Economic<br>Viability (Abnormal Costs, Additional<br>facility requirements, Developer<br>Interest, Negotiations, Build out rate,<br>Predicted Supply)      | No significant abnormal cost likely to be associated with development of this site. No known developer interest.                                                                                                                                                                         |  |  |
| Overall Deliverability and Developability                                                                                                                                       | O-5 Years 6-10 Years 11-15 Years Discounted  This site is not adjacent to existing development limits (CP4) and therefore is not considered suitable for development at this time under the current Local Plan. The site may be more acceptable if combined with Site 202 in the future. |  |  |

| Site Reference                                                                                                                                                                                                                                               | 202                                                                                                                                                                                                                                                                                                                                                                                                                                                                                                                                                                                                         |  |  |
|--------------------------------------------------------------------------------------------------------------------------------------------------------------------------------------------------------------------------------------------------------------|-------------------------------------------------------------------------------------------------------------------------------------------------------------------------------------------------------------------------------------------------------------------------------------------------------------------------------------------------------------------------------------------------------------------------------------------------------------------------------------------------------------------------------------------------------------------------------------------------------------|--|--|
| Site Name & Location                                                                                                                                                                                                                                         | Land to East of Eppleby, Richmond, North Yorks                                                                                                                                                                                                                                                                                                                                                                                                                                                                                                                                                              |  |  |
| Land Use & Planning History (Existing Use, Adjacent Uses, Planning History)  Site Suitability - Policy Restrictions & Site Features (Topography, Ground Conditions, Flood Risk, Heritage Assets, Archaeology, Ecology & Biodiversity & Surrounding Features) | Arable farmland.  No recent relevant planning history  North – Grazing land & Arable farmland South – Lane, Waste Water Works & Grazing Land East – Arable farmland West – Housing & Gardens, Buildings  Western part of site is beyond existing settlement form although adjacent to existing development limit (CP4). Eastern part of site is distant from existing settlement and site area is significantly in excess of the land area required in the current plan period. Site is generally flat. Trees and hedgerows along existing boundaries. Areas at risk of surface water flooding (1 in 30yr). |  |  |
| Site Suitability - Infrastructure & Accessibility (Services, Constraints, Access to and Visibility of Highway, Public Rights of Way, Proximity to Services)                                                                                                  | Services likely to be available from neighbouring housing and road. Public footpath crosses northern part of site. Suitable access on to adopted highway from northern part of site likely to be achievable. No direct access on to an adopted highway from southern part of site.                                                                                                                                                                                                                                                                                                                          |  |  |
| Site Availability (Ownership,<br>Timescales, Tenancies, Legal Matters)                                                                                                                                                                                       | Site is in ownership of landowner who made the site available for development.                                                                                                                                                                                                                                                                                                                                                                                                                                                                                                                              |  |  |
| Site Achievability & Economic<br>Viability (Abnormal Costs, Additional<br>facility requirements, Developer<br>Interest, Negotiations, Build out rate,<br>Predicted Supply)                                                                                   | Unlikely to be any significant abnormal costs associated with development of this site.                                                                                                                                                                                                                                                                                                                                                                                                                                                                                                                     |  |  |
| Overall Deliverability and Developability                                                                                                                                                                                                                    | 0-5 Years 6-10 Years 11-15 Years Discounted                                                                                                                                                                                                                                                                                                                                                                                                                                                                                                                                                                 |  |  |
|                                                                                                                                                                                                                                                              | A small north western part of site adjacent to existing development limits (CP4) may be developable for an appropriate scale of development subject to achievement of an appropriate access.                                                                                                                                                                                                                                                                                                                                                                                                                |  |  |

| Site Reference                                                                                                                                                             | 203                                                                                                                                                                                                                             |                             |                                       |                        |
|----------------------------------------------------------------------------------------------------------------------------------------------------------------------------|---------------------------------------------------------------------------------------------------------------------------------------------------------------------------------------------------------------------------------|-----------------------------|---------------------------------------|------------------------|
| Site Name & Location                                                                                                                                                       | Land to South West of Eppleby, Richmond, North Yorks                                                                                                                                                                            |                             |                                       | ond, North             |
| Land Use & Planning History (Existing Use, Adjacent Uses, Planning                                                                                                         | Arable farmland.                                                                                                                                                                                                                |                             |                                       |                        |
| History)                                                                                                                                                                   | No recent re                                                                                                                                                                                                                    | elevant planni<br>zing land | ng nistory                            |                        |
|                                                                                                                                                                            | South – Road East – Housing & Gardens                                                                                                                                                                                           |                             |                                       |                        |
|                                                                                                                                                                            | West – Graz                                                                                                                                                                                                                     | zing land                   |                                       |                        |
| Site Suitability - Policy Restrictions & Site Features                                                                                                                     | Eastern part of site is partly adjacent to existing development limit (CP4) although western part of                                                                                                                            |                             |                                       | _                      |
| (Topography, Ground Conditions, Flood                                                                                                                                      | site is distant from existing settlement and site area                                                                                                                                                                          |                             |                                       | nd site area           |
| Risk, Heritage Assets, Archaeology,<br>Ecology & Biodiversity & Surrounding                                                                                                | •                                                                                                                                                                                                                               | •                           | of the land area<br>lite is generally | •                      |
| Features)                                                                                                                                                                  | _                                                                                                                                                                                                                               | _                           | sting boundarid<br>ding (1 in 30yr)   |                        |
| Site Suitability - Infrastructure &                                                                                                                                        |                                                                                                                                                                                                                                 |                             |                                       |                        |
| Accessibility (Services, Constraints, Access to and Visibility of Highway,                                                                                                 | Services likely to be available from neighbouring housing and road. Suitable access on to adjacent                                                                                                                              |                             |                                       | adjacent               |
| Public Rights of Way, Proximity to Services)                                                                                                                               | road likely to be achievable. Public footpath crosse northern part of site.                                                                                                                                                     |                             |                                       | Jaili Ciosses          |
| Site Availability (Ownership,<br>Timescales, Tenancies, Legal Matters)                                                                                                     | Site is in ownership of landowner who made the site previously available for development.                                                                                                                                       |                             |                                       | nade the site          |
| Site Achievability & Economic<br>Viability (Abnormal Costs, Additional<br>facility requirements, Developer<br>Interest, Negotiations, Build out rate,<br>Predicted Supply) | Unlikely to be any significant abnormal costs associated with development of this site.                                                                                                                                         |                             |                                       |                        |
| Overall Deliverability and Developability                                                                                                                                  | 0-5 Years                                                                                                                                                                                                                       | 6-10 Years                  | 11-15 Years                           | Discounted             |
|                                                                                                                                                                            | A small eastern part of site adjacent to existing development limits (CP4) may be developable for an appropriate scale of development subject to achievement of an appropriate access and mitigation of surface water flooding. |                             |                                       | opable for<br>bject to |