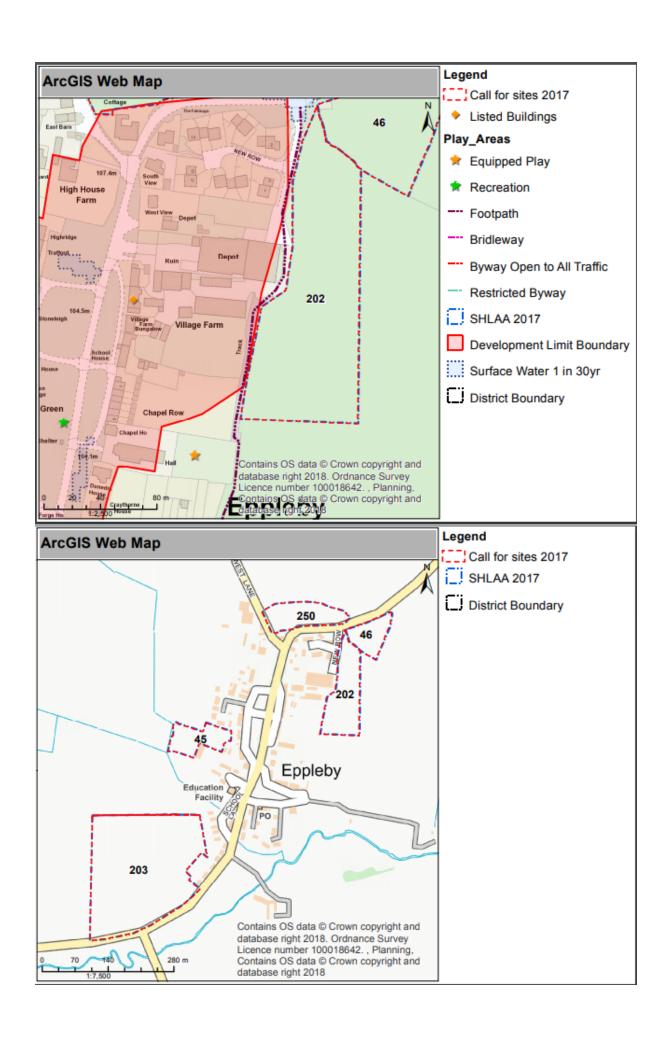

| Site Reference                                                                                                                                                                  | 46                                                                                                                                                                                                                                                                                       |  |  |
|---------------------------------------------------------------------------------------------------------------------------------------------------------------------------------|------------------------------------------------------------------------------------------------------------------------------------------------------------------------------------------------------------------------------------------------------------------------------------------|--|--|
| Site Name & Location                                                                                                                                                            | Land East of New Row, Eppleby, Richmond, North Yorks                                                                                                                                                                                                                                     |  |  |
| Land Use & Planning History (Existing Use, Adjacent Uses, Planning History)                                                                                                     | Grazing farmland.  No recent relevant planning history.  North – Road & Farmland South – Arable Farmland East – Arable Farmland                                                                                                                                                          |  |  |
| Site Suitability - Policy Restrictions & Site Features (Topography, Ground Conditions, Flood Risk, Heritage Assets, Archaeology, Ecology & Biodiversity & Surrounding Features) | West – Road & Housing  Site is not adjacent to existing development limit (CP4). Site is generally flat and prominently located on entrance to village. Trees and hedgerows along existing boundaries.                                                                                   |  |  |
| Site Suitability - Infrastructure & Accessibility (Services, Constraints, Access to and Visibility of Highway, Public Rights of Way, Proximity to Services)                     | Services likely to be available from neighbouring housing and road. Suitable direct access on to existing highway likely to be achievable.                                                                                                                                               |  |  |
| <b>Site Availability</b> (Ownership, Timescales, Tenancies, Legal Matters)                                                                                                      | -                                                                                                                                                                                                                                                                                        |  |  |
| Site Achievability & Economic<br>Viability (Abnormal Costs, Additional<br>facility requirements, Developer<br>Interest, Negotiations, Build out rate,<br>Predicted Supply)      | No significant abnormal cost likely to be associated with development of this site. No known developer interest.                                                                                                                                                                         |  |  |
| Overall Deliverability and Developability                                                                                                                                       | O-5 Years 6-10 Years 11-15 Years Discounted  This site is not adjacent to existing development limits (CP4) and therefore is not considered suitable for development at this time under the current Local Plan. The site may be more acceptable if combined with Site 202 in the future. |  |  |

| Site Reference                                                                                                                                                                                                                                               | 202                                                                                                                                                                                                                                                                                                                                                                                                                                                                                                                                                                                                         |  |  |
|--------------------------------------------------------------------------------------------------------------------------------------------------------------------------------------------------------------------------------------------------------------|-------------------------------------------------------------------------------------------------------------------------------------------------------------------------------------------------------------------------------------------------------------------------------------------------------------------------------------------------------------------------------------------------------------------------------------------------------------------------------------------------------------------------------------------------------------------------------------------------------------|--|--|
| Site Name & Location                                                                                                                                                                                                                                         | Land to East of Eppleby, Richmond, North Yorks                                                                                                                                                                                                                                                                                                                                                                                                                                                                                                                                                              |  |  |
| Land Use & Planning History (Existing Use, Adjacent Uses, Planning History)  Site Suitability - Policy Restrictions & Site Features (Topography, Ground Conditions, Flood Risk, Heritage Assets, Archaeology, Ecology & Biodiversity & Surrounding Features) | Arable farmland.  No recent relevant planning history  North – Grazing land & Arable farmland South – Lane, Waste Water Works & Grazing Land East – Arable farmland West – Housing & Gardens, Buildings  Western part of site is beyond existing settlement form although adjacent to existing development limit (CP4). Eastern part of site is distant from existing settlement and site area is significantly in excess of the land area required in the current plan period. Site is generally flat. Trees and hedgerows along existing boundaries. Areas at risk of surface water flooding (1 in 30yr). |  |  |
| Site Suitability - Infrastructure & Accessibility (Services, Constraints, Access to and Visibility of Highway, Public Rights of Way, Proximity to Services)                                                                                                  | Services likely to be available from neighbouring housing and road. Public footpath crosses northern part of site. Suitable access on to adopted highway from northern part of site likely to be achievable. No direct access on to an adopted highway from southern part of site.                                                                                                                                                                                                                                                                                                                          |  |  |
| Site Availability (Ownership,<br>Timescales, Tenancies, Legal Matters)                                                                                                                                                                                       | Site is in ownership of landowner who made the site available for development.                                                                                                                                                                                                                                                                                                                                                                                                                                                                                                                              |  |  |
| Site Achievability & Economic<br>Viability (Abnormal Costs, Additional<br>facility requirements, Developer<br>Interest, Negotiations, Build out rate,<br>Predicted Supply)                                                                                   | Unlikely to be any significant abnormal costs associated with development of this site.                                                                                                                                                                                                                                                                                                                                                                                                                                                                                                                     |  |  |
| Overall Deliverability and Developability                                                                                                                                                                                                                    | 0-5 Years 6-10 Years 11-15 Years Discounted                                                                                                                                                                                                                                                                                                                                                                                                                                                                                                                                                                 |  |  |
|                                                                                                                                                                                                                                                              | A small north western part of site adjacent to existing development limits (CP4) may be developable for an appropriate scale of development subject to achievement of an appropriate access.                                                                                                                                                                                                                                                                                                                                                                                                                |  |  |

| Site Reference                                                                                                                                                             | 203                                                                                                                                                                                                                             |                             |                                       |                        |
|----------------------------------------------------------------------------------------------------------------------------------------------------------------------------|---------------------------------------------------------------------------------------------------------------------------------------------------------------------------------------------------------------------------------|-----------------------------|---------------------------------------|------------------------|
| Site Name & Location                                                                                                                                                       | Land to South West of Eppleby, Richmond, North Yorks                                                                                                                                                                            |                             |                                       | ond, North             |
| Land Use & Planning History (Existing Use, Adjacent Uses, Planning                                                                                                         | Arable farmland.                                                                                                                                                                                                                |                             |                                       |                        |
| History)                                                                                                                                                                   | No recent re                                                                                                                                                                                                                    | elevant planni<br>zing land | ng nistory                            |                        |
|                                                                                                                                                                            | South – Road East – Housing & Gardens                                                                                                                                                                                           |                             |                                       |                        |
|                                                                                                                                                                            | West – Graz                                                                                                                                                                                                                     | zing land                   |                                       |                        |
| Site Suitability - Policy Restrictions & Site Features                                                                                                                     | Eastern part of site is partly adjacent to existing development limit (CP4) although western part of                                                                                                                            |                             |                                       | _                      |
| (Topography, Ground Conditions, Flood                                                                                                                                      | site is distant from existing settlement and site area                                                                                                                                                                          |                             |                                       | nd site area           |
| Risk, Heritage Assets, Archaeology,<br>Ecology & Biodiversity & Surrounding                                                                                                | •                                                                                                                                                                                                                               | •                           | of the land area<br>lite is generally | •                      |
| Features)                                                                                                                                                                  | _                                                                                                                                                                                                                               | _                           | sting boundarid<br>ding (1 in 30yr)   |                        |
| Site Suitability - Infrastructure &                                                                                                                                        |                                                                                                                                                                                                                                 |                             |                                       |                        |
| Accessibility (Services, Constraints, Access to and Visibility of Highway,                                                                                                 | Services likely to be available from neighbouring housing and road. Suitable access on to adjacent                                                                                                                              |                             |                                       | adjacent               |
| Public Rights of Way, Proximity to Services)                                                                                                                               | road likely to be achievable. Public footpath crosse northern part of site.                                                                                                                                                     |                             |                                       | Jaili Ciosses          |
| Site Availability (Ownership,<br>Timescales, Tenancies, Legal Matters)                                                                                                     | Site is in ownership of landowner who made the site previously available for development.                                                                                                                                       |                             |                                       | nade the site          |
| Site Achievability & Economic<br>Viability (Abnormal Costs, Additional<br>facility requirements, Developer<br>Interest, Negotiations, Build out rate,<br>Predicted Supply) | Unlikely to be any significant abnormal costs associated with development of this site.                                                                                                                                         |                             |                                       |                        |
| Overall Deliverability and Developability                                                                                                                                  | 0-5 Years                                                                                                                                                                                                                       | 6-10 Years                  | 11-15 Years                           | Discounted             |
|                                                                                                                                                                            | A small eastern part of site adjacent to existing development limits (CP4) may be developable for an appropriate scale of development subject to achievement of an appropriate access and mitigation of surface water flooding. |                             |                                       | opable for<br>bject to |

| Site Reference                                                             | 250                                                                                                       |  |  |
|----------------------------------------------------------------------------|-----------------------------------------------------------------------------------------------------------|--|--|
| Site Name & Location                                                       | Land to North of Eppleby, Richmond, North Yorks                                                           |  |  |
| Land Use & Planning History (Existing Use, Adjacent Uses, Planning         | Grazing / Equine Grazing land.                                                                            |  |  |
| History)                                                                   | No recent relevant planning history.                                                                      |  |  |
|                                                                            | North – Arable farmland                                                                                   |  |  |
|                                                                            | South – Road, Housing & Grazing Land East – Road & Farmland                                               |  |  |
| Site Suitability - Policy                                                  | West – West Lane, Farmland and farm buildings The site is adjacent to the existing development            |  |  |
| Restrictions & Site Features                                               | limit (CP4). Site is sloping northwards. Trees and                                                        |  |  |
| (Topography, Ground Conditions, Flood Risk, Heritage Assets, Archaeology,  | hedgerows along existing boundaries. Areas to east and north of site at risk of surface water flooding (1 |  |  |
| Ecology & Biodiversity & Surrounding Features)                             | in 30yr).                                                                                                 |  |  |
| i eatures)                                                                 |                                                                                                           |  |  |
| Site Suitability - Infrastructure &                                        | Services likely to be available from neighbouring                                                         |  |  |
| Accessibility (Services, Constraints, Access to and Visibility of Highway, | road. Suitable access on to adopted highway from southern part of site likely to be achievable subject    |  |  |
| Public Rights of Way, Proximity to Services)                               | to the requirements of the Highway Authority being                                                        |  |  |
| ,                                                                          | met in terms of visibility.                                                                               |  |  |
| <b>Site Availability</b> (Ownership, Timescales, Tenancies, Legal Matters) | Site is in ownership of 2 or 3 landowners.                                                                |  |  |
| ,                                                                          |                                                                                                           |  |  |
| Site Achievability & Economic Viability (Abnormal Costs, Additional        | Unlikely to be any significant abnormal costs associated with development of this site. Initial           |  |  |
| facility requirements, Developer                                           | Developer interest in site. The site is being made                                                        |  |  |
| Interest, Negotiations, Build out rate, Predicted Supply)                  | available for development.                                                                                |  |  |
|                                                                            |                                                                                                           |  |  |
| Overall Deliverability and Developability                                  | 0-5 Years 6-10 Years 11-15 Years Discounted                                                               |  |  |
|                                                                            |                                                                                                           |  |  |
|                                                                            | The site is adjacent to existing development limits                                                       |  |  |
|                                                                            | (CP4) to the south and may be developable for an appropriate scale of development subject to              |  |  |
|                                                                            | achievement of an appropriate access.                                                                     |  |  |
|                                                                            |                                                                                                           |  |  |