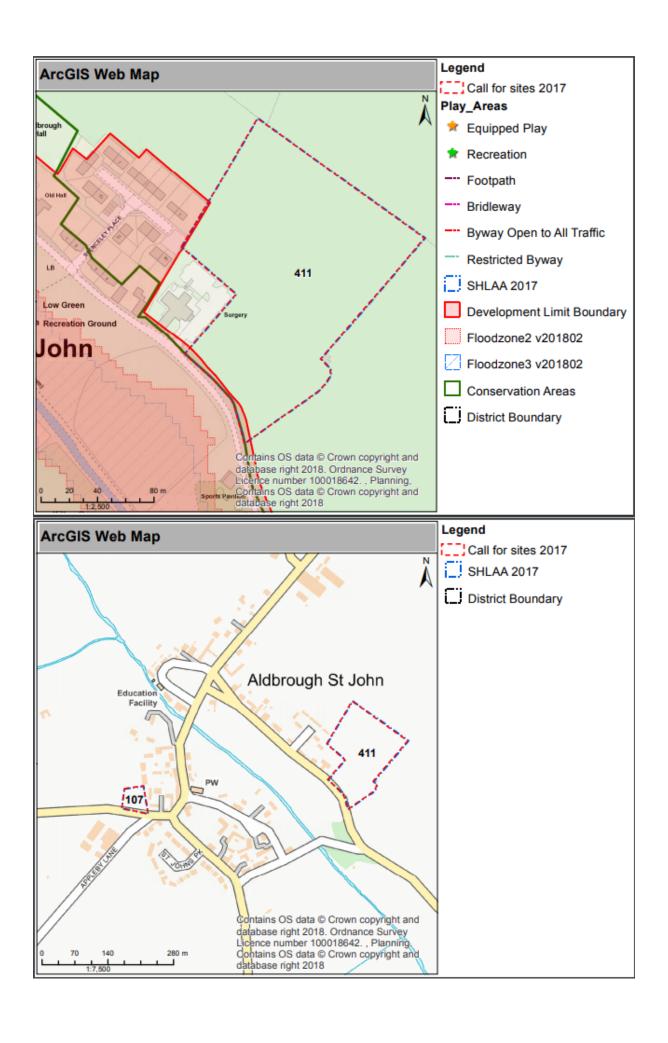

| Site Reference                                                                                                                                                                  | 411                                                                                                                                                                                                                                                                                                                                                                                                                                                                                                        |                                   |                                |            |
|---------------------------------------------------------------------------------------------------------------------------------------------------------------------------------|------------------------------------------------------------------------------------------------------------------------------------------------------------------------------------------------------------------------------------------------------------------------------------------------------------------------------------------------------------------------------------------------------------------------------------------------------------------------------------------------------------|-----------------------------------|--------------------------------|------------|
| Site Name & Location                                                                                                                                                            | Land surrounding the Doctors Surgery, Aldbrough St John                                                                                                                                                                                                                                                                                                                                                                                                                                                    |                                   |                                | Aldbrough  |
| Land Use & Planning History<br>(Existing Use, Adjacent Uses, Planning<br>History)                                                                                               | Agricultural Field.  No recent relevant planning history on site.  North – Open Countryside East – Open Countryside                                                                                                                                                                                                                                                                                                                                                                                        |                                   |                                | site.      |
|                                                                                                                                                                                 | South – Acc<br>outdoor spo<br>West – Doc                                                                                                                                                                                                                                                                                                                                                                                                                                                                   | ess Road, Oprts.<br>tors Surgery, | pen Space use<br>housing beyor | nd.        |
| Site Suitability - Policy Restrictions & Site Features (Topography, Ground Conditions, Flood Risk, Heritage Assets, Archaeology, Ecology & Biodiversity & Surrounding Features) | Adjacent to existing development limit (CP4) to the south of the site and partly to the west behind the Doctors surgery. Adjacent to the conservation area to the south. Site looks to slope upward towards the north. A wrap around development which encases the Doctors Surgery & follows the development boundary limits would be of a more appropriate scale than the intended whole field, especially given the slope of the land and thus the raised elevation within the currently open landscape. |                                   |                                |            |
| Site Suitability - Infrastructure & Accessibility (Services, Constraints, Access to and Visibility of Highway, Public Rights of Way, Proximity to Services)                     | Potential access from the road to the south of the site, subject to meeting the requirements of the Highway Authority in terms of visibility splays. Power lines run along the south of the site adjacent to the boundary wall/ access road.                                                                                                                                                                                                                                                               |                                   |                                |            |
| <b>Site Availability</b> (Ownership, Timescales, Tenancies, Legal Matters)                                                                                                      | The site has been put forward for potential development.                                                                                                                                                                                                                                                                                                                                                                                                                                                   |                                   |                                |            |
| Site Achievability & Economic<br>Viability (Abnormal Costs, Additional<br>facility requirements, Developer<br>Interest, Negotiations, Build out rate,<br>Predicted Supply)      | Some costs may be incurred in relation to the potential need to relocate the existing overhead power lines. No known developer interest                                                                                                                                                                                                                                                                                                                                                                    |                                   |                                |            |
| Overall Deliverability and<br>Developability                                                                                                                                    | 0-5 Years                                                                                                                                                                                                                                                                                                                                                                                                                                                                                                  | 6-10 Years                        | 11-15 Years                    | Discounted |

The south of the site, which is adjacent to both the Doctors Surgery and the access road, is adjacent to the existing development limit of Aldbrough St John (CP4). The site may be developable for an appropriate scale of development reflecting the location, subject to the achievement of a suitable access and the capacity of the existing road network, the potential relocation of the existing overhead power lines and consideration given to the site's adjacency to the conservation area.