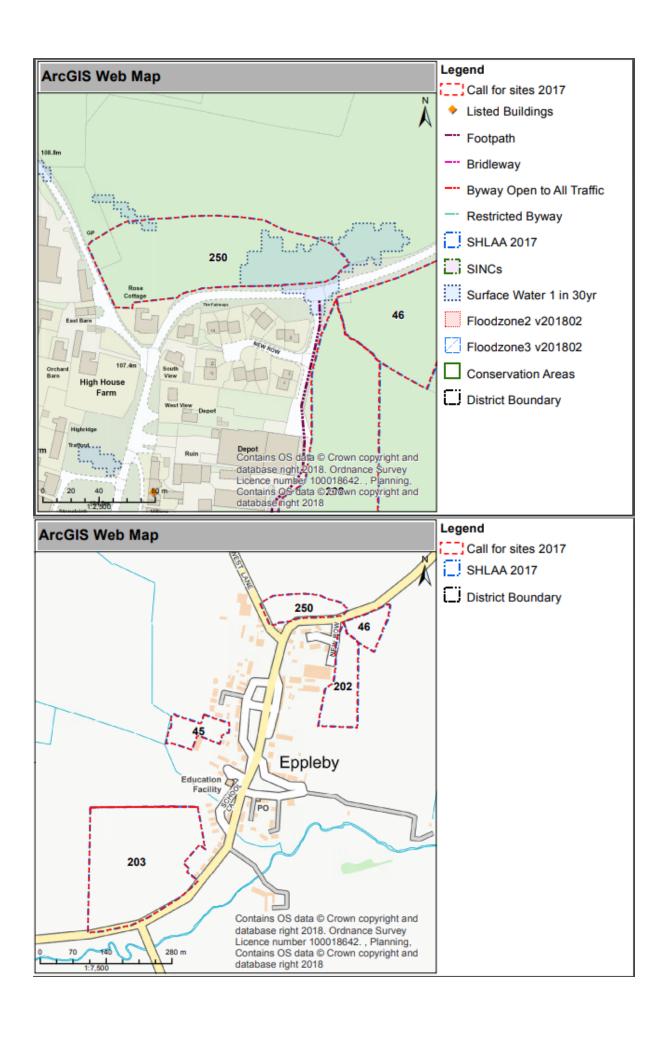

| Site Reference                                                                                                                                                                  | 46                                                                                                                                                                                                                                                                                       |  |  |
|---------------------------------------------------------------------------------------------------------------------------------------------------------------------------------|------------------------------------------------------------------------------------------------------------------------------------------------------------------------------------------------------------------------------------------------------------------------------------------|--|--|
| Site Name & Location                                                                                                                                                            | Land East of New Row, Eppleby, Richmond, North Yorks                                                                                                                                                                                                                                     |  |  |
| Land Use & Planning History (Existing Use, Adjacent Uses, Planning History)                                                                                                     | Grazing farmland.  No recent relevant planning history.  North – Road & Farmland South – Arable Farmland East – Arable Farmland                                                                                                                                                          |  |  |
| Site Suitability - Policy Restrictions & Site Features (Topography, Ground Conditions, Flood Risk, Heritage Assets, Archaeology, Ecology & Biodiversity & Surrounding Features) | West – Road & Housing  Site is not adjacent to existing development limit (CP4). Site is generally flat and prominently located on entrance to village. Trees and hedgerows along existing boundaries.                                                                                   |  |  |
| Site Suitability - Infrastructure & Accessibility (Services, Constraints, Access to and Visibility of Highway, Public Rights of Way, Proximity to Services)                     | Services likely to be available from neighbouring housing and road. Suitable direct access on to existing highway likely to be achievable.                                                                                                                                               |  |  |
| <b>Site Availability</b> (Ownership, Timescales, Tenancies, Legal Matters)                                                                                                      | -                                                                                                                                                                                                                                                                                        |  |  |
| Site Achievability & Economic<br>Viability (Abnormal Costs, Additional<br>facility requirements, Developer<br>Interest, Negotiations, Build out rate,<br>Predicted Supply)      | No significant abnormal cost likely to be associated with development of this site. No known developer interest.                                                                                                                                                                         |  |  |
| Overall Deliverability and Developability                                                                                                                                       | O-5 Years 6-10 Years 11-15 Years Discounted  This site is not adjacent to existing development limits (CP4) and therefore is not considered suitable for development at this time under the current Local Plan. The site may be more acceptable if combined with Site 202 in the future. |  |  |

| Site Reference                                                                                                                                                                                                                                               | 202                                                                                                                                                                                                                                                                                                                                                                                                                                                                                                                                                                                                         |  |  |
|--------------------------------------------------------------------------------------------------------------------------------------------------------------------------------------------------------------------------------------------------------------|-------------------------------------------------------------------------------------------------------------------------------------------------------------------------------------------------------------------------------------------------------------------------------------------------------------------------------------------------------------------------------------------------------------------------------------------------------------------------------------------------------------------------------------------------------------------------------------------------------------|--|--|
| Site Name & Location                                                                                                                                                                                                                                         | Land to East of Eppleby, Richmond, North Yorks                                                                                                                                                                                                                                                                                                                                                                                                                                                                                                                                                              |  |  |
| Land Use & Planning History (Existing Use, Adjacent Uses, Planning History)  Site Suitability - Policy Restrictions & Site Features (Topography, Ground Conditions, Flood Risk, Heritage Assets, Archaeology, Ecology & Biodiversity & Surrounding Features) | Arable farmland.  No recent relevant planning history  North – Grazing land & Arable farmland South – Lane, Waste Water Works & Grazing Land East – Arable farmland West – Housing & Gardens, Buildings  Western part of site is beyond existing settlement form although adjacent to existing development limit (CP4). Eastern part of site is distant from existing settlement and site area is significantly in excess of the land area required in the current plan period. Site is generally flat. Trees and hedgerows along existing boundaries. Areas at risk of surface water flooding (1 in 30yr). |  |  |
| Site Suitability - Infrastructure & Accessibility (Services, Constraints, Access to and Visibility of Highway, Public Rights of Way, Proximity to Services)                                                                                                  | Services likely to be available from neighbouring housing and road. Public footpath crosses northern part of site. Suitable access on to adopted highway from northern part of site likely to be achievable. No direct access on to an adopted highway from southern part of site.                                                                                                                                                                                                                                                                                                                          |  |  |
| Site Availability (Ownership,<br>Timescales, Tenancies, Legal Matters)                                                                                                                                                                                       | Site is in ownership of landowner who made the site available for development.                                                                                                                                                                                                                                                                                                                                                                                                                                                                                                                              |  |  |
| Site Achievability & Economic<br>Viability (Abnormal Costs, Additional<br>facility requirements, Developer<br>Interest, Negotiations, Build out rate,<br>Predicted Supply)                                                                                   | Unlikely to be any significant abnormal costs associated with development of this site.                                                                                                                                                                                                                                                                                                                                                                                                                                                                                                                     |  |  |
| Overall Deliverability and Developability                                                                                                                                                                                                                    | 0-5 Years 6-10 Years 11-15 Years Discounted                                                                                                                                                                                                                                                                                                                                                                                                                                                                                                                                                                 |  |  |
|                                                                                                                                                                                                                                                              | A small north western part of site adjacent to existing development limits (CP4) may be developable for an appropriate scale of development subject to achievement of an appropriate access.                                                                                                                                                                                                                                                                                                                                                                                                                |  |  |

| Site Reference                                                             | 250                                                                                                       |  |  |
|----------------------------------------------------------------------------|-----------------------------------------------------------------------------------------------------------|--|--|
| Site Name & Location                                                       | Land to North of Eppleby, Richmond, North Yorks                                                           |  |  |
| Land Use & Planning History (Existing Use, Adjacent Uses, Planning         | Grazing / Equine Grazing land.                                                                            |  |  |
| History)                                                                   | No recent relevant planning history.                                                                      |  |  |
|                                                                            | North – Arable farmland                                                                                   |  |  |
|                                                                            | South – Road, Housing & Grazing Land East – Road & Farmland                                               |  |  |
| Site Suitability - Policy                                                  | West – West Lane, Farmland and farm buildings The site is adjacent to the existing development            |  |  |
| Restrictions & Site Features                                               | limit (CP4). Site is sloping northwards. Trees and                                                        |  |  |
| (Topography, Ground Conditions, Flood Risk, Heritage Assets, Archaeology,  | hedgerows along existing boundaries. Areas to east and north of site at risk of surface water flooding (1 |  |  |
| Ecology & Biodiversity & Surrounding Features)                             | in 30yr).                                                                                                 |  |  |
| i eatures)                                                                 |                                                                                                           |  |  |
| Site Suitability - Infrastructure &                                        | Services likely to be available from neighbouring                                                         |  |  |
| Accessibility (Services, Constraints, Access to and Visibility of Highway, | road. Suitable access on to adopted highway from southern part of site likely to be achievable subject    |  |  |
| Public Rights of Way, Proximity to Services)                               | to the requirements of the Highway Authority being                                                        |  |  |
| ,                                                                          | met in terms of visibility.                                                                               |  |  |
| <b>Site Availability</b> (Ownership, Timescales, Tenancies, Legal Matters) | Site is in ownership of 2 or 3 landowners.                                                                |  |  |
| ,                                                                          |                                                                                                           |  |  |
| Site Achievability & Economic Viability (Abnormal Costs, Additional        | Unlikely to be any significant abnormal costs associated with development of this site. Initial           |  |  |
| facility requirements, Developer                                           | Developer interest in site. The site is being made                                                        |  |  |
| Interest, Negotiations, Build out rate, Predicted Supply)                  | available for development.                                                                                |  |  |
|                                                                            |                                                                                                           |  |  |
| Overall Deliverability and Developability                                  | 0-5 Years 6-10 Years 11-15 Years Discounted                                                               |  |  |
|                                                                            |                                                                                                           |  |  |
|                                                                            | The site is adjacent to existing development limits                                                       |  |  |
|                                                                            | (CP4) to the south and may be developable for an appropriate scale of development subject to              |  |  |
|                                                                            | achievement of an appropriate access.                                                                     |  |  |
|                                                                            |                                                                                                           |  |  |